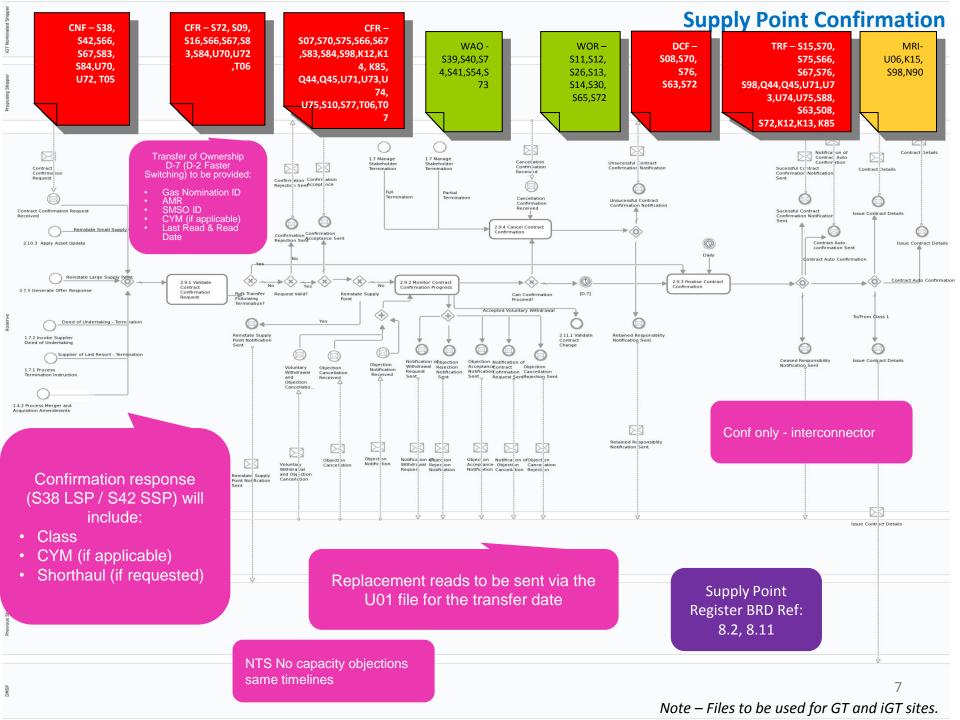

## **Shared Supply Meter Points**

- Shared Flagged as special metering
- Shared Voluntary withdrawal will be accepted but will not be effective until a new confirmation is effective
- Shared template can be submitted by an agent or one of the users in the sharing arrangement, notification will be sent to all users.
- Agreement on the withdrawal process (Shared only).
  - Will not effect until new confirmation is submitted
    Or
  - Asset removed & isolated
- Asset updates: special metering trigger file to all users. On receipt of an asset update the update will be included in the MRI and PAC files to each of the sharing users.

### **File Submissions**

- Shared Non Shared (Non Shared Notification Online)
- Non Shared Shared (via template (No sharing Files)
- Shared ⇒ Shared (All templates)
- SPC Add/Remove Shorthaul for NTS sites, existing Shared Supply or LDZ telemetered Sites
- Nominations & Confirmations- Add/Remove Shorthaul for LDZ Sites which are not telemetered or shared.