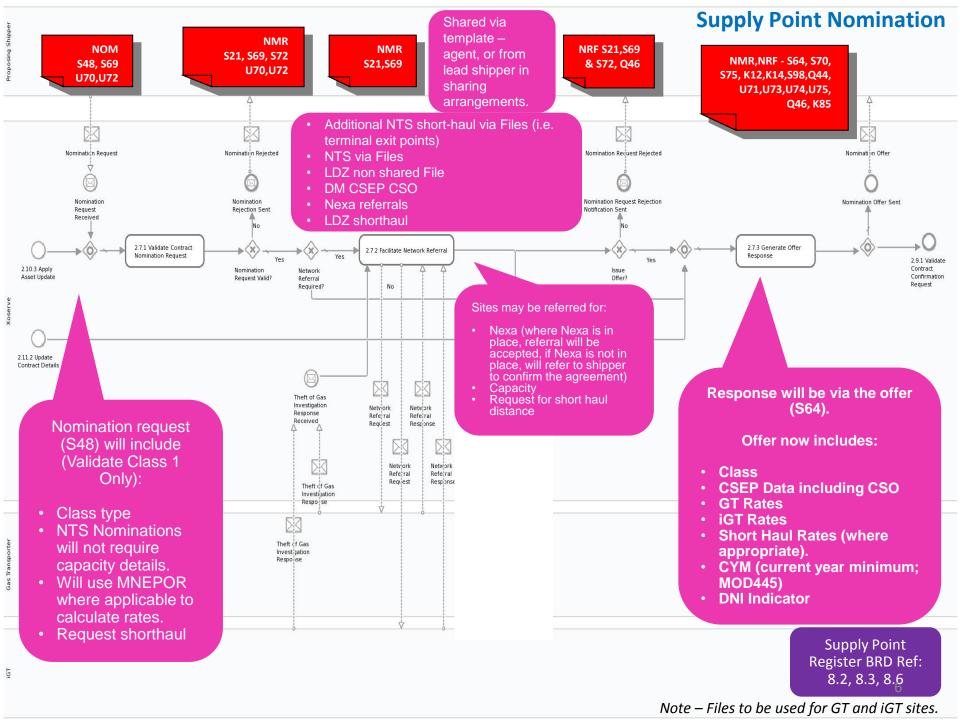

## **Nominations, Confirmations and Rec Process**

- Multiple users confirmed to a single supply meter point
- Submit pre-agreed templates to nominate & confirm
- All transfer of ownership files will be sent email templates. Will include offer, confirmation acceptance/rejection, objections, transfer of ownership files.
- Agreed email addresses to be supplied.
- Confirmation cancelled by anyone of sharing use, will cancel for all.

Responses/offers emailed on templates to all parties in the shared arrangements.