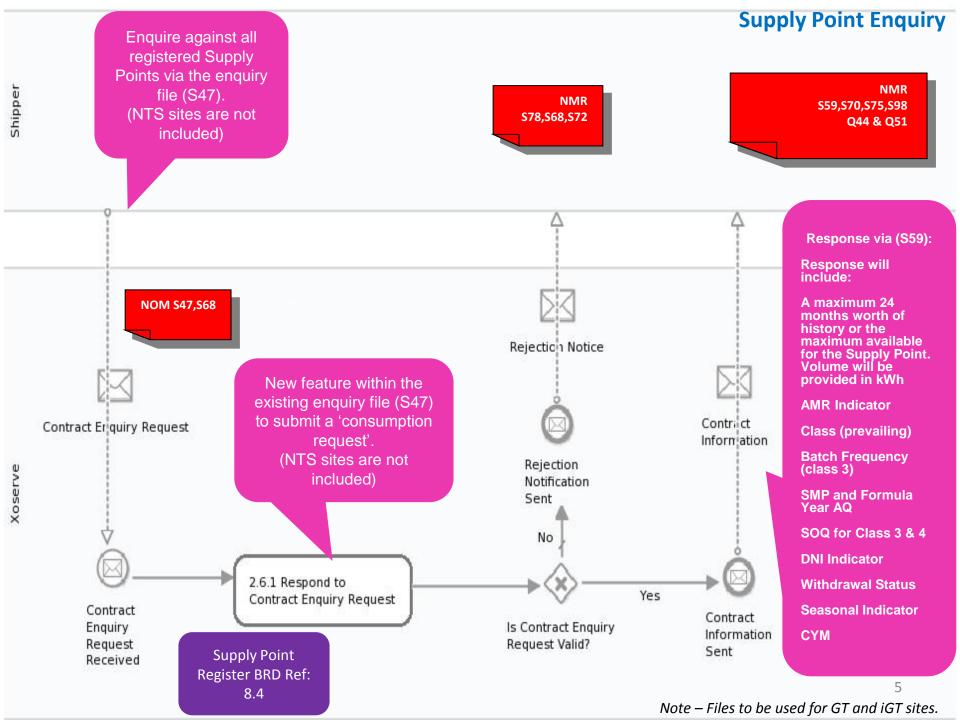

### **MPRN** Creation

- Differences in MPRN creation
  - NTS manual process
- Supply Point Enquiry
  - NTS Phone data centre

NB: Shared Enquiry MPRN Not confirmation status as shared Enquiries against shared supply meter points can be made as enquiring against meter point ( will not inform currently shared)