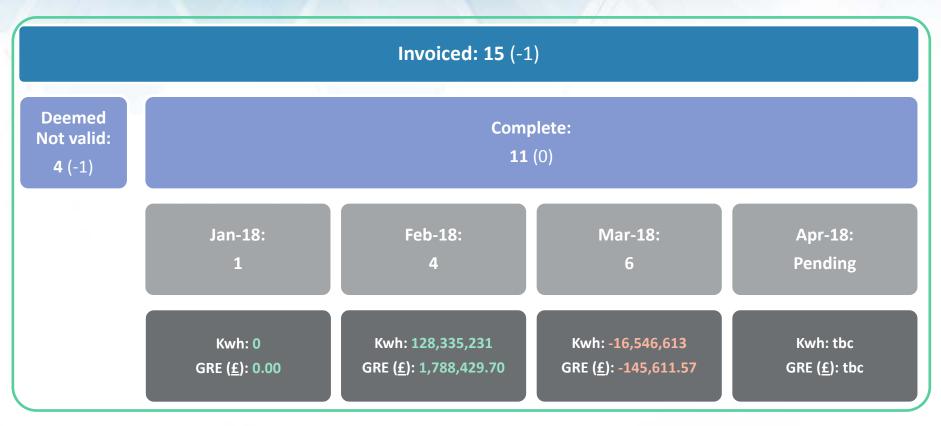

# **Invoiced Figures (CA Only)**

Kwh value represents the primary debit/(credit) equal and opposite value feeds UIG Reconciliation