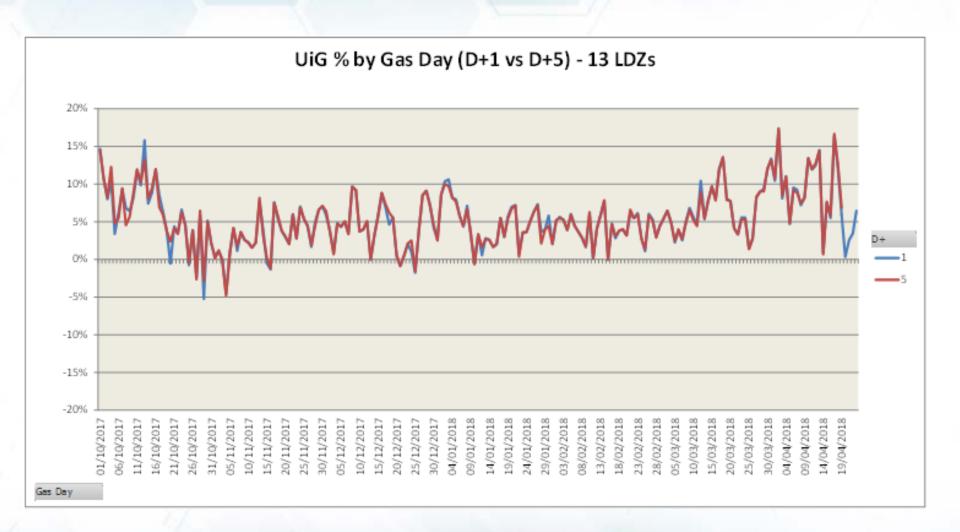

------------|------|--|--|
| CLASS    | AQ ROLL (Kwh)  | MPRN |  |  |
| 1        | 14,534,819,022 | 67   |  |  |
| 2        | 0              | 0    |  |  |
| 3        | 0              | 0    |  |  |
| 4        | 0              | 0    |  |  |
|          | 14,534,819,022 | 67   |  |  |

Details of outstanding MPRNs when the issue was originally reported to investigate and attempt resolution

| CURRENT |                |      |  |  |
|---------|----------------|------|--|--|
| CLASS   | AQ ROLL (Kwh)  | MPRN |  |  |
| 1       | 9,790,576,406  | 40   |  |  |
| 2       | 333,423,941    | 21   |  |  |
| 3       | 0              | 0    |  |  |
| 4       | 177,418,161    | 6    |  |  |
|         | 10,301,418,508 | 67   |  |  |

Details of exposure MPRNs as of today



# **Latest UIG volatility**