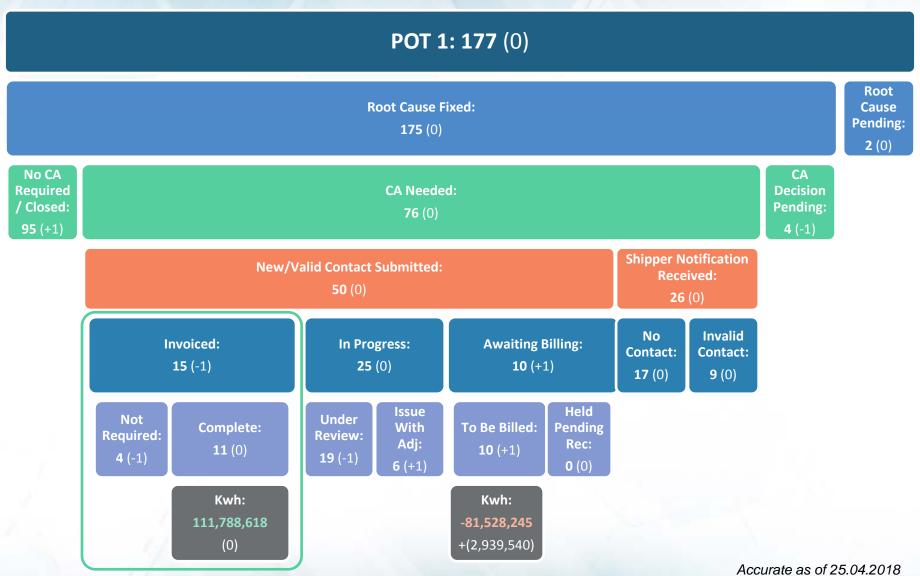

#### Pot 1 Key messages

Outstanding last week = 2

Closed this week = 0

**0** meter points still impacting UIG (estimated consumption not accurate)

| Row Labels                               | DMSP | N/A | SHIPPER | MAM | xos | Grand<br>Total |
|------------------------------------------|------|-----|---------|-----|-----|----------------|
| Assigned                                 | 0    | 0   | 0       | 0   | 0   | 0              |
| Closed                                   | 0    | 175 | 0       | 0   | 0   | 175            |
| Fix in Progress                          | 0    | 0   | 1       | 0   | 1   | 2              |
| New                                      | 0    | 0   | 0       | 0   | 0   | 0              |
| Monitor                                  | 0    | 0   | 0       | 0   | 0   | 0              |
| Failed                                   | 0    | 0   | 0       | 0   | 0   | 0              |
| Total                                    | 0    | 175 | 1       | 0   | 1   | 177            |
| Total number of meter point queries open |      |     |         |     | 2   |                |

### **DM Financial Adjustments Progress**

Exposure: Retrospective CA not yet invoiced = **67** (0) [Root Cause Pending] + [CA Decision Pending] + [CA Needed] – [Invoiced]

**X()**serve