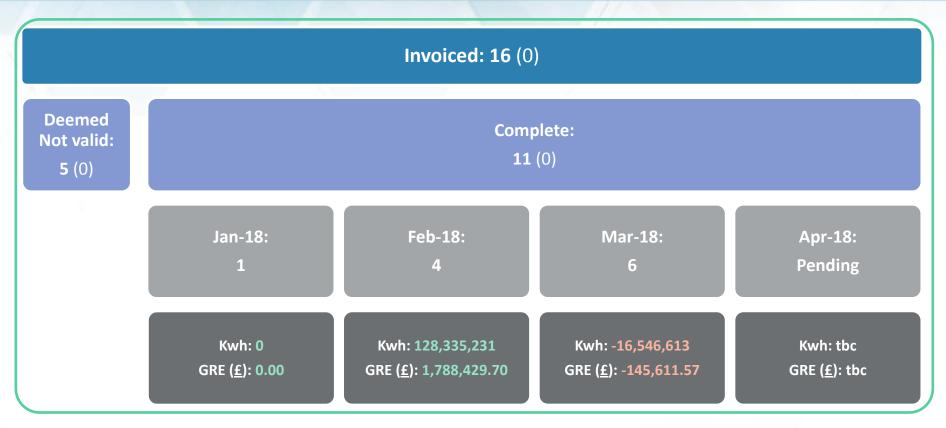

# **Invoiced Figures (CA Only)**

Kwh value represents the primary debit/(credit) equal and opposite value feeds UIG Reconciliation