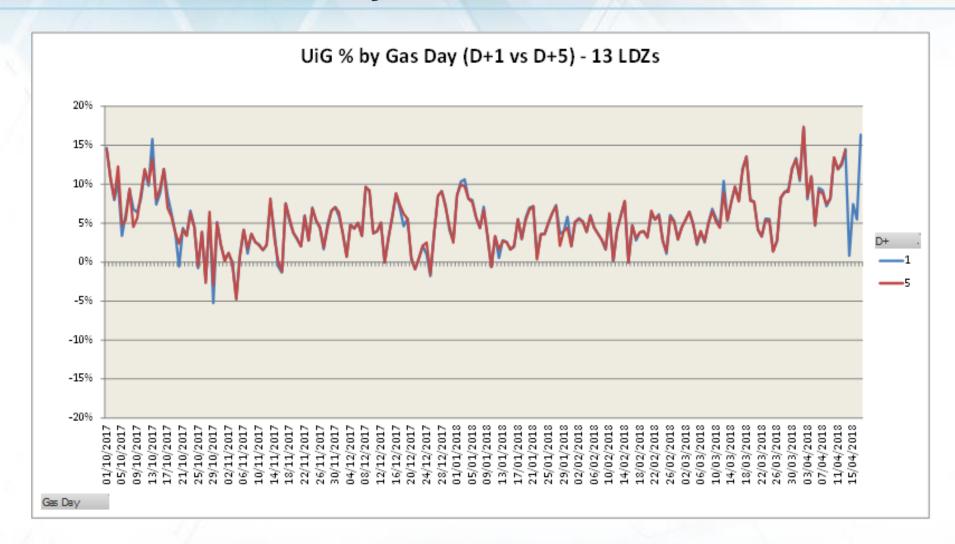

| 0   | 0       | 0   | 1   | 1              |  |
| New                                      | 0    | 0   | 0       | 0   | 6   | 6              |  |
| Monitor                                  | 0    | 0   | 0       | 0   | 0   | 0              |  |
| Total                                    | 18   | 168 | 7       | 3   | 12  | 208            |  |
| Total number of meter point queries open |      |     |         |     |     |                |  |



### **DM Financial Adjustments Progress**



Exposure: Retrospective CA not yet invoiced = **67** (-6) [Root Cause Pending] + [CA Decision Pending] + [CA Needed] – [Invoiced]



# **Invoiced Figures (CA Only)**



Kwh value represents the primary debit/(credit) equal and opposite value feeds UIG Reconciliation

## **Latest UIG volatility**