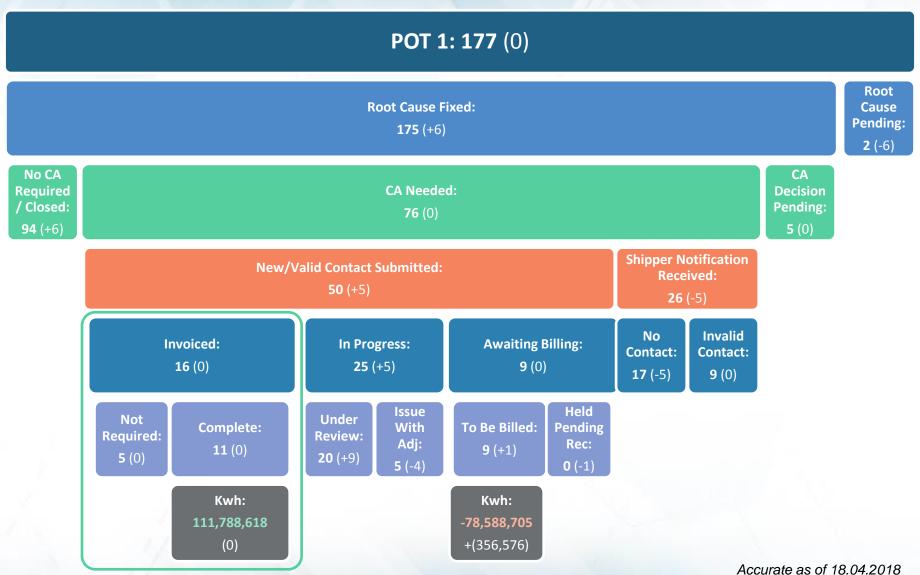

### **DM Financial Adjustments Progress**

Exposure: Retrospective CA not yet invoiced = **67** (-6) [Root Cause Pending] + [CA Decision Pending] + [CA Needed] – [Invoiced]