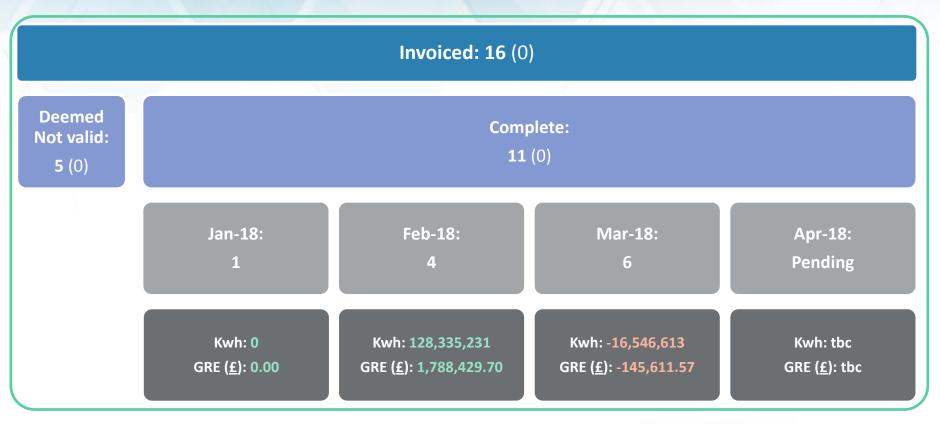

## **Invoiced Figures (CA Only)**

Kwh value represents the primary debit/(credit) equal and opposite value feeds UIG Reconciliation

Accurate as of 11.04.2018