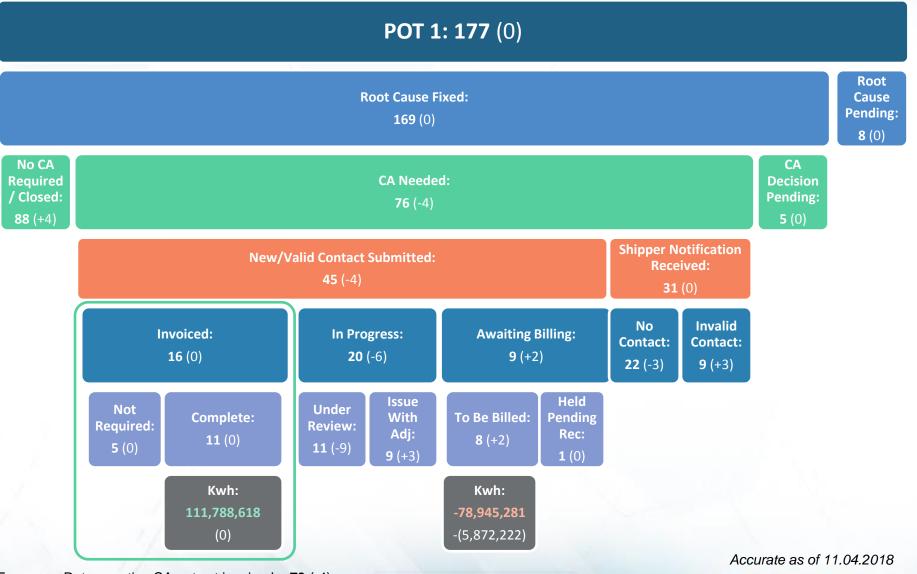

### **DM Financial Adjustments Progress**

Exposure: Retrospective CA not yet invoiced = **73** (-4) [Root Cause Pending] + [CA Decision Pending] + [CA Needed] – [Invoiced]

## **Invoiced Figures (CA Only)**

Kwh value represents the primary debit/(credit) equal and opposite value feeds UIG Reconciliation

Accurate as of 11.04.2018