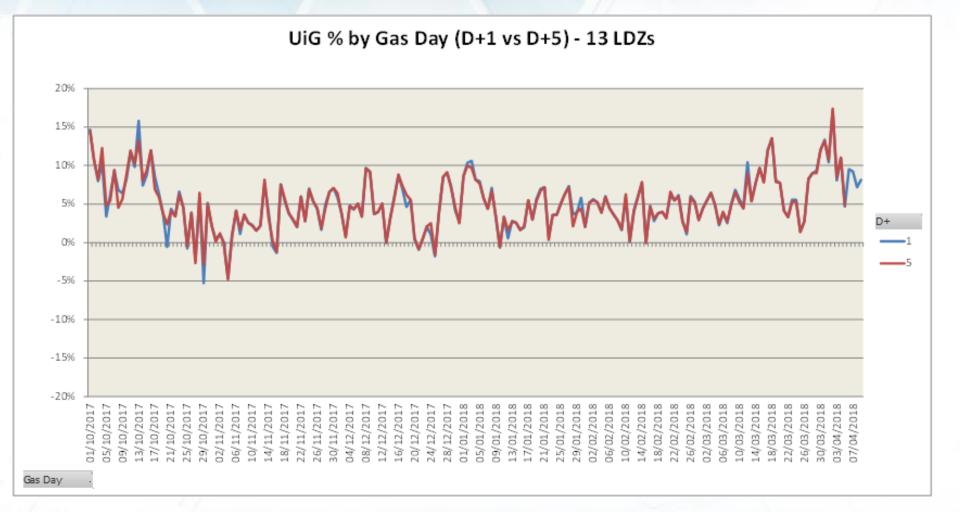

| 0   | 1              |  |
| New                                      | 0    | 0   | 0       | 0   | 0   | 0              |  |
| Monitor                                  | 0    | 0   | 0       | 0   | 0   | 0              |  |
| Total                                    | 3    | 162 | 4       | 2   | 5   | 176            |  |
| Total number of meter point queries open |      |     |         |     |     |                |  |



### **DM Financial Adjustments Progress**



Exposure: Retrospective CA not yet invoiced = **73** (-4) [Root Cause Pending] + [CA Decision Pending] + [CA Needed] – [Invoiced]



## **Invoiced Figures (CA Only)**



Kwh value represents the primary debit/(credit) equal and opposite value feeds UIG Reconciliation

Accurate as of 11.04.2018



## Latest UIG volatility



**X** serve