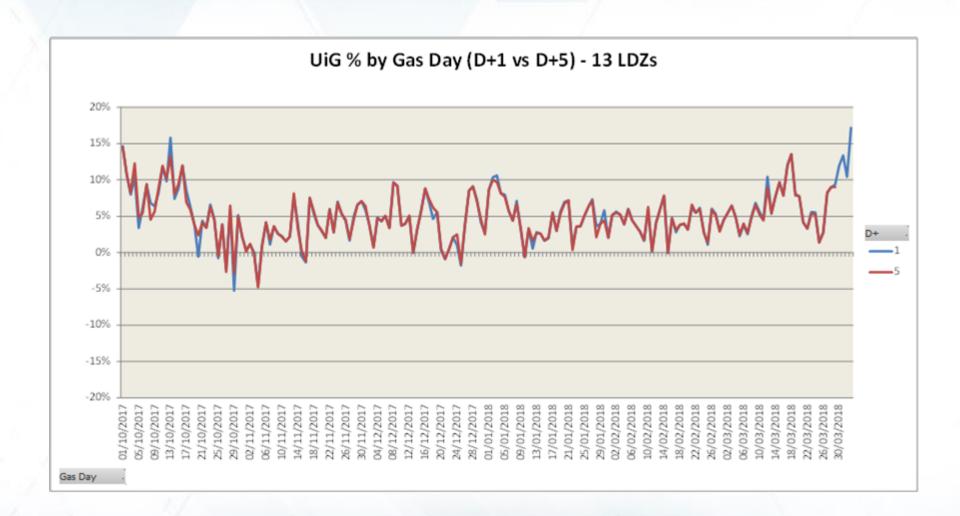

| 0    | 0   | 0       | 0   | 1   | 1              |  |
| New                                      | 0    | 0   | 0       | 0   | 0   | 0              |  |
| Monitor                                  | 0    | 0   | 0       | 0   | 0   | 0              |  |
| Total                                    | 9    | 148 | 9       | 3   | 7   | 176            |  |
| Total number of meter point queries open |      |     |         |     |     |                |  |



### **DM Financial Adjustments Progress**



Exposure: Retrospective CA not yet invoiced = 77 (0)
[Root Cause Pending] + [CA Decision Pending] + [CA Needed] – [Invoiced]



# **Invoiced Figures (CA Only)**



Kwh value represents the primary debit/(credit) equal and opposite value feeds UIG Reconciliation

## **Latest UIG volatility**