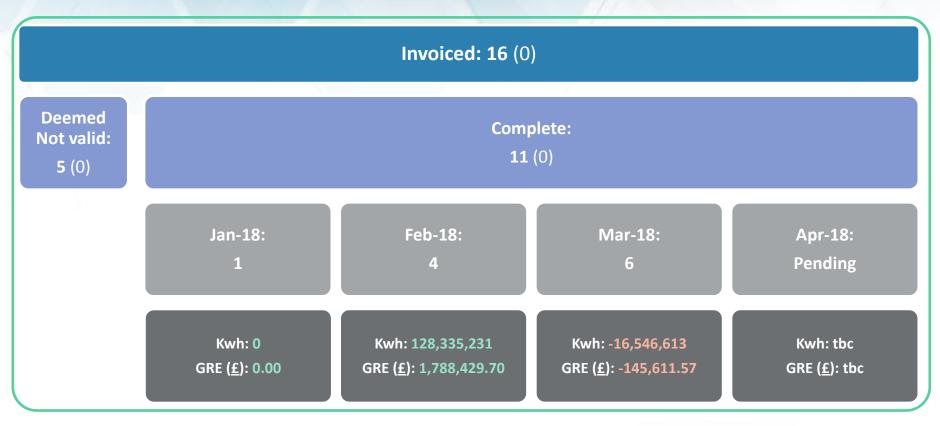

# **Invoiced Figures (CA Only)**

Kwh value represents the primary debit/(credit) equal and opposite value feeds UIG Reconciliation