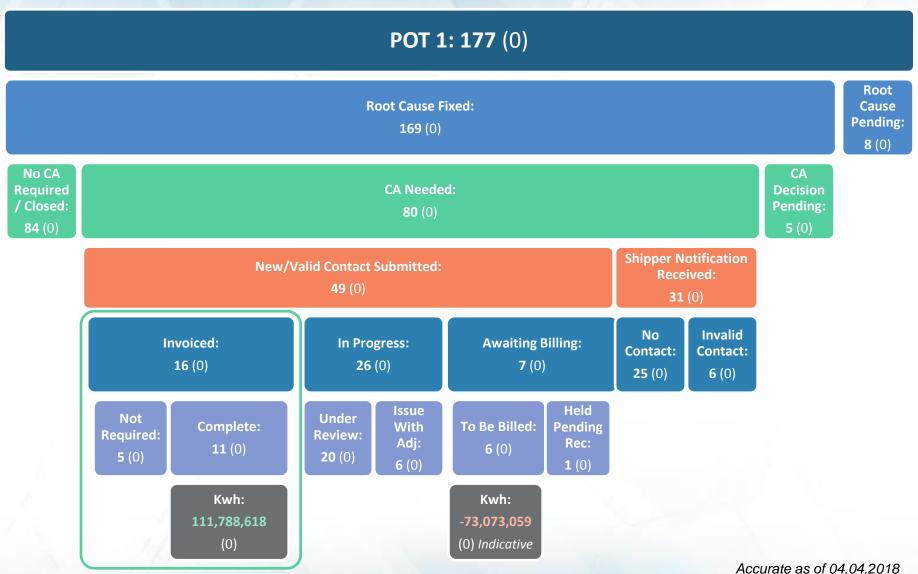

#### Pot 1 Key messages

Outstanding last week = 4

Closed this week = 0

**0** meter points still impacting UIG (estimated consumption not accurate)

| Row Labels                               | DMSP | N/A | SHIPPER | MAM | xos | Grand<br>Total |  |
|------------------------------------------|------|-----|---------|-----|-----|----------------|--|
| Assigned                                 | 0    | 0   | 0       | 0   | 0   | 0              |  |
| Closed                                   | 0    | 169 | 0       | 0   | 0   | 169            |  |
| Fix in Progress                          | 1    | 0   | 6       | 0   | 1   | 8              |  |
| New                                      | 0    | 0   | 0       | 0   | 0   | 0              |  |
| Monitor                                  | 0    | 0   | 0       | 0   | 0   | 0              |  |
| Failed                                   | 0    | 0   | 0       | 0   | 0   | 0              |  |
| Total                                    | 1    | 169 | 6       | 0   | 1   | 177            |  |
| Total number of meter point queries open |      |     |         |     |     |                |  |

### **DM Financial Adjustments Progress**

Exposure: Retrospective CA not yet invoiced = 77 (0)
[Root Cause Pending] + [CA Decision Pending] + [CA Needed] – [Invoiced]