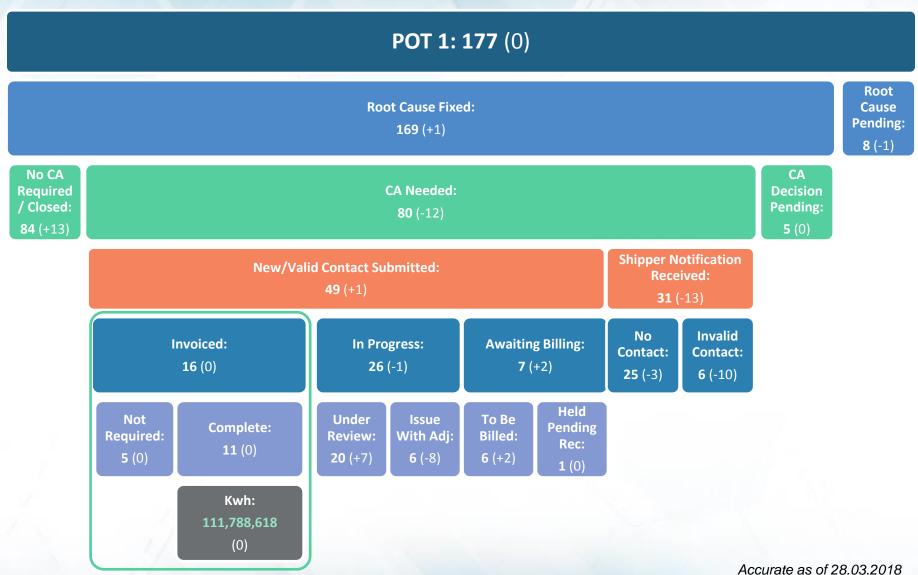

### **DM Financial Adjustments Progress**

Exposure: Retrospective CA not yet invoiced = 77 (-13)
[Root Cause Pending] + [CA Decision Pending] + [CA Needed] – [Invoiced]

**X()**Serve