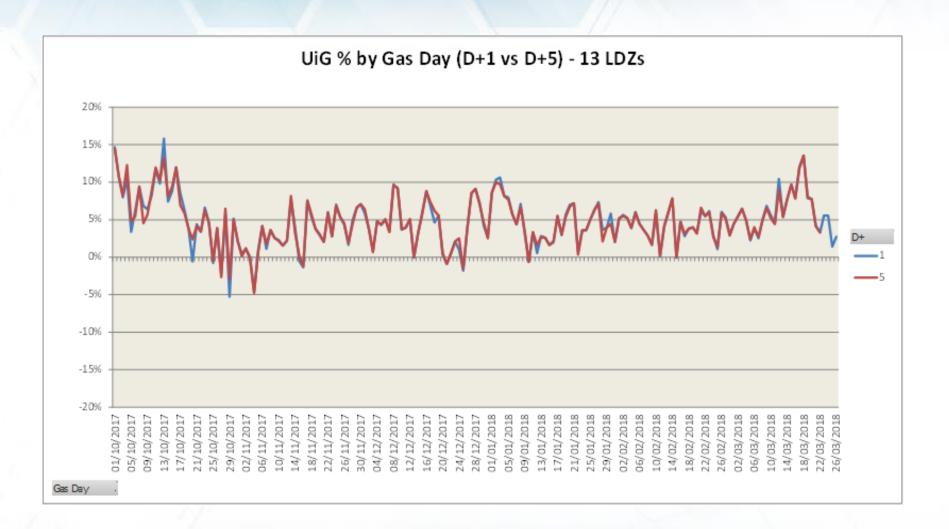

| 0       | 0   | 1   | 1              |  |
| New                                      | 0    | 0   | 0       | 0   | 0   | 0              |  |
| Monitor                                  | 0    | 0   | 0       | 0   | 0   | 0              |  |
| Total                                    | 10   | 143 | 13      | 3   | 7   | 176            |  |
| Total number of meter point queries open |      |     |         |     |     |                |  |



### **DM Financial Adjustments Progress**



Exposure: Retrospective CA not yet invoiced = 77 (-13)
[Root Cause Pending] + [CA Decision Pending] + [CA Needed] – [Invoiced]

**X()**Serve

# **Invoiced Figures (CA Only)**



Kwh value represents the primary debit/(credit) equal and opposite value feeds UIG Reconciliation

## **Latest UIG volatility**