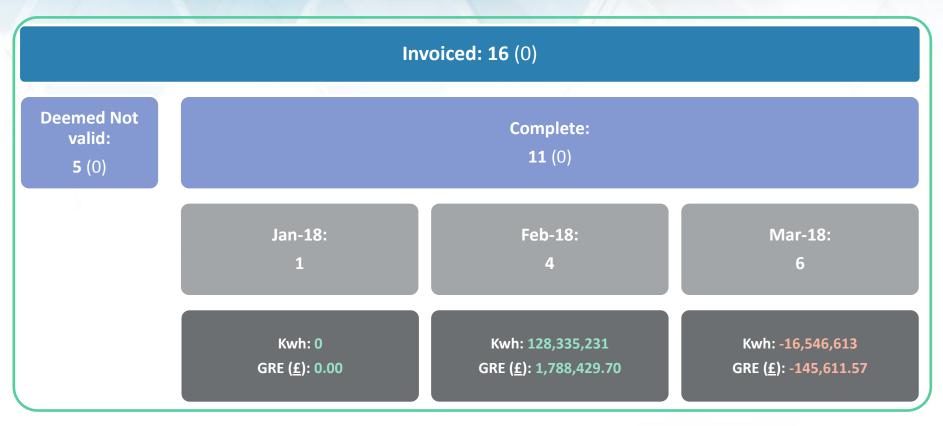

# **Invoiced Figures (CA Only)**

Kwh value represents the primary debit/(credit) equal and opposite value feeds UIG Reconciliation