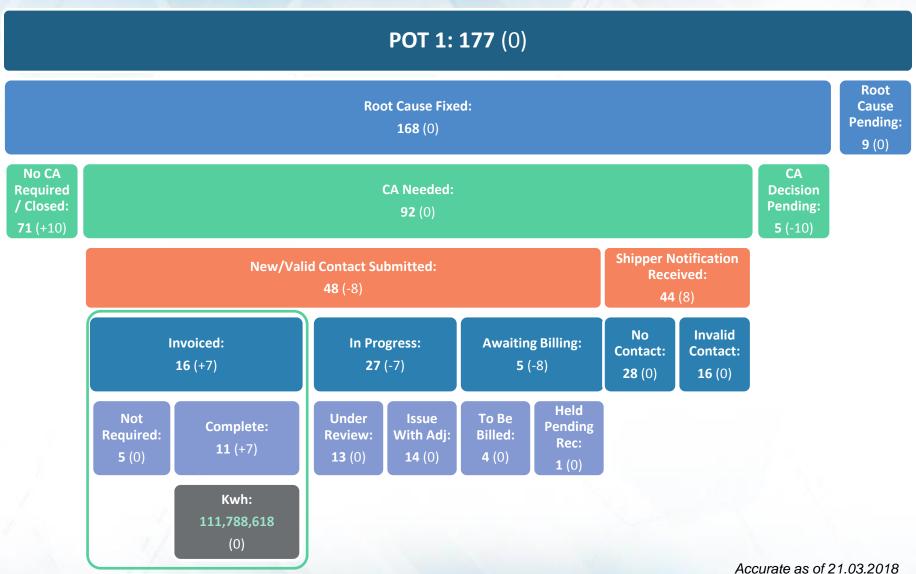

#### Pot 1 Key messages

Outstanding last week = 5

Closed this week = 0

**0** meter points still impacting UIG (estimated consumption not accurate)

| Row Labels                               | DMSP | N/A | SHIPPER | MAM | xos | Grand<br>Total |  |
|------------------------------------------|------|-----|---------|-----|-----|----------------|--|
| Assigned                                 | 0    | 0   | 0       | 0   | 0   | 0              |  |
| Closed                                   | 0    | 168 | 0       | 0   | 0   | 168            |  |
| Fix in Progress                          | 1    | 0   | 6       | 0   | 1   | 8              |  |
| New                                      | 0    | 0   | 0       | 0   | 0   | 0              |  |
| Monitor                                  | 1    | 0   | 0       | 0   | 0   | 1              |  |
| Failed                                   | 0    | 0   | 0       | 0   | 0   | 0              |  |
| Total                                    | 2    | 168 | 6       | 0   | 1   | 177            |  |
| Total number of meter point queries open |      |     |         |     |     |                |  |

### **DM Financial Adjustments Progress**

Exposure: Retrospective CA not yet invoiced = 90 (107)
[Root Cause Pending] + [CA Decision Pending] + [CA Needed] – [Invoiced]

**X()**serve