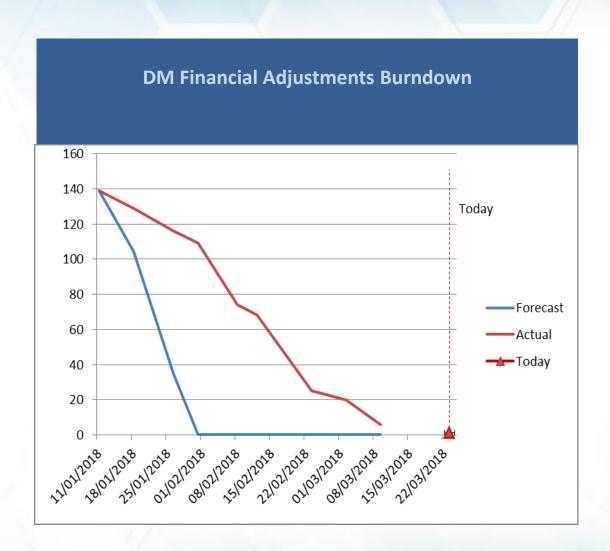

0   | 1   | 1              |  |
| New                                      | 0    | 0   | 0       | 0   | 0   | 0              |  |
| Monitor                                  | 0    | 0   | 0       | 0   | 0   | 0              |  |
| Total                                    | 12   | 141 | 12      | 3   | 8   | 176            |  |
| Total number of meter point queries open |      |     |         |     |     |                |  |



### **DM Financial Adjustments Progress**



Exposure: Retrospective CA not yet invoiced = 90 (107)
[Root Cause Pending] + [CA Decision Pending] + [CA Needed] – [Invoiced]

**X()**serve

# **Invoiced Figures (CA Only)**



Kwh value represents the primary debit/(credit) equal and opposite value feeds UIG Reconciliation

### **DM Financial Adjustments Burndown**





## **Latest UIG volatility**