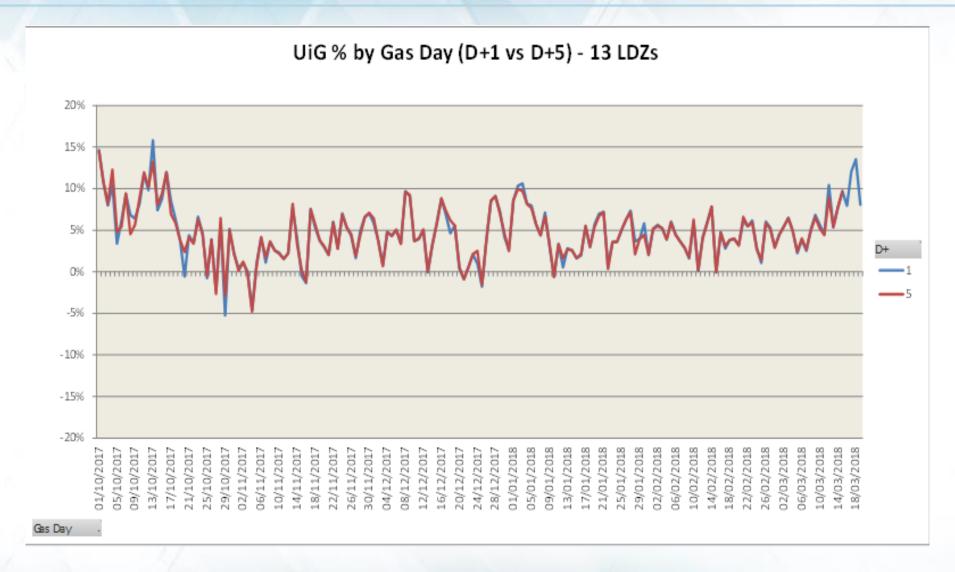

New                                      | 0    | 0   | 0       | 0   | 0   | 0              |  |
| Monitor                                  | 0    | 0   | 0       | 0   | 0   | 0              |  |
| Total                                    | 12   | 141 | 12      | 3   | 8   | 176            |  |
| Total number of meter point queries open |      |     |         |     |     |                |  |



### **DM Financial Adjustments Progress**



Exposure: Retrospective CA not yet invoiced = 90 (107)
[Root Cause Pending] + [CA Decision Pending] + [CA Needed] – [Invoiced]

**X()**serve

# **Invoiced Figures (CA Only)**



Kwh value represents the primary debit/(credit) equal and opposite value feeds UIG Reconciliation

### **DM Financial Adjustments Burndown**





## **Latest UIG volatility**