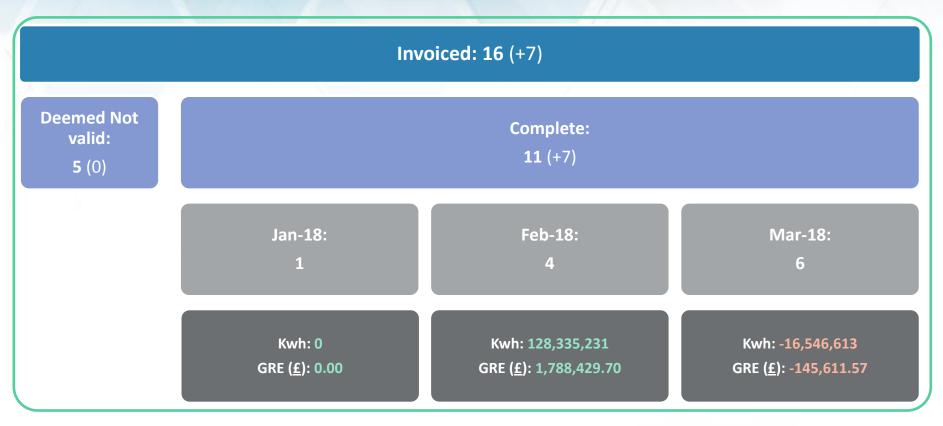

# **Invoiced Figures (CA Only)**

Kwh value represents the primary debit/(credit) equal and opposite value feeds UIG Reconciliation