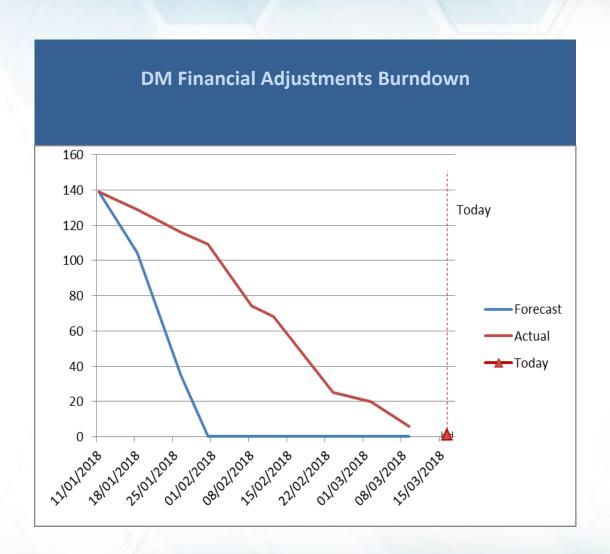

| 15             |  |
| Fixed                                    | 0    | 0   | 0       | 0   | 1   | 1              |  |
| New                                      | 0    | 0   | 0       | 0   | 0   | 0              |  |
| Monitor                                  | 0    | 0   | 0       | 0   | 0   | 0              |  |
| Total                                    | 13   | 138 | 11      | 4   | 10  | 176            |  |
| Total number of meter point queries open |      |     |         |     |     |                |  |



## **DM Financial Adjustments Progress**



<sup>\*</sup> Exposure: Retrospective CA not yet invoiced = 107 (Root cause pending fix + CA decision pending + Shipper Notification received + Valid contact submitted - Completed).



### **DM Financial Adjustments Burndown**





## **Latest UIG volatility**

UiG % by Gas Day (D+1 vs D+5) - 13 LDZs