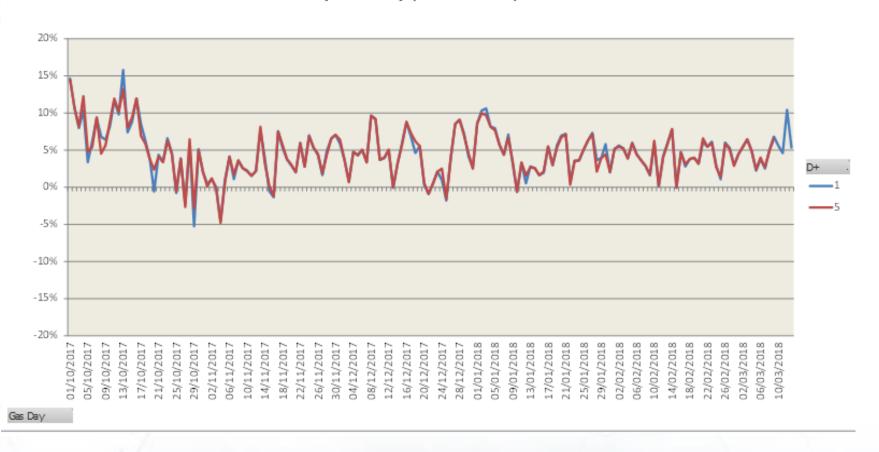

| 0   | 0       | 0   | 1   | 1              |  |
| New                                      | 0    | 0   | 0       | 0   | 0   | 0              |  |
| Monitor                                  | 0    | 0   | 0       | 0   | 0   | 0              |  |
| Total                                    | 13   | 138 | 11      | 4   | 10  | 176            |  |
| Total number of meter point queries open |      |     |         |     |     |                |  |



## **DM Financial Adjustments Progress**



<sup>\*</sup> Exposure: Retrospective CA not yet invoiced = 107 (Root cause pending fix + CA decision pending + Shipper Notification received + Valid contact submitted - Completed).



### **DM Financial Adjustments Burndown**





## **Latest UIG volatility**

UiG % by Gas Day (D+1 vs D+5) - 13 LDZs