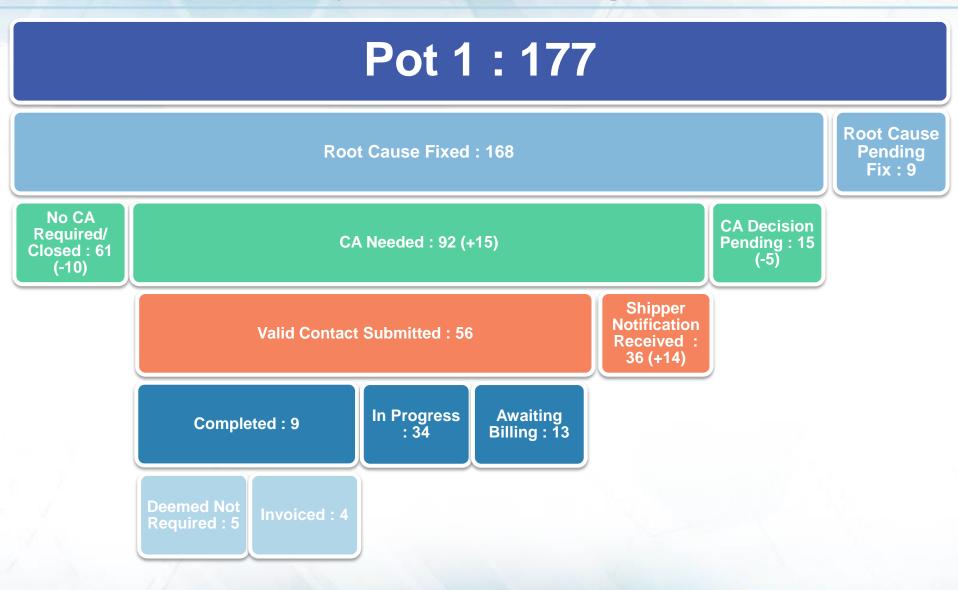

#### Pot 1 Key messages

Outstanding last week = 5

Closed this week = 0

**0** meter points still impacting UIG (estimated consumption not accurate)

| Row Labels                               | DMSP | N/A | SHIPPER | MAM | xos | Grand<br>Total |  |
|------------------------------------------|------|-----|---------|-----|-----|----------------|--|
| Assigned                                 | 0    | 0   | 0       | 0   | 0   | 0              |  |
| Closed                                   | 0    | 168 | 0       | 0   | 0   | 168            |  |
| Fix in Progress                          | 0    | 0   | 7       | 0   | 1   | 8              |  |
| New                                      | 0    | 0   | 0       | 0   | 0   | 0              |  |
| Monitor                                  | 1    | 0   | 0       | 0   | 0   | 1              |  |
| Failed                                   | 0    | 0   | 0       | 0   | 0   | 0              |  |
| Total                                    | 1    | 168 | 7       | 0   | 1   | 177            |  |
| Total number of meter point queries open |      |     |         |     |     |                |  |

## **DM Financial Adjustments Progress**

<sup>\*</sup> Exposure: Retrospective CA not yet invoiced = 107 (Root cause pending fix + CA decision pending + Shipper Notification received + Valid contact submitted - Completed).