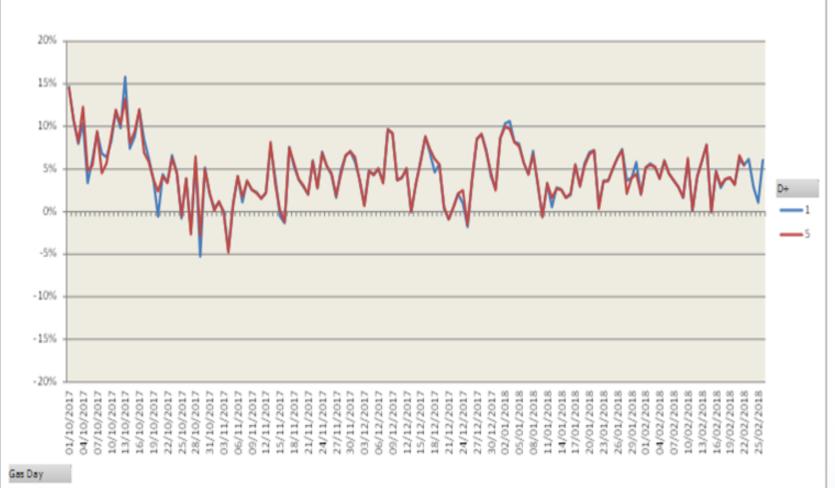

## **DM Financial Adjustments Burndown**

**DM Financial Adjustments Burndown** 

20% 15% 10% 5% 0% -5% -10% -15% -20% 08/12/2017 12/12/2017 01/01/2018 05/01/2018 02/03/2018 06/03/2018 01/10/2017 1/10/2017 26/11/2017 30/11/2017 04/12/2017 710/201/60 13/10/2017 7/10/2017 5/10/2017 29/10/2017 02/11/2017 06/11/2017 10/11/2017 14/11/2017 18/11/2017 22/11/2017 16/12/2017 20/12/2017 24/12/2017 28/12/2017 09/01/2018 17/01/2018 21/01/2018 25/01/2018 29/01/2018 02/02/2018 06/02/2018 10/02/2018 14/02/2018 18/02/2018 22/02/2018 26/02/2018 13/01/201

Day

UiG % by Gas Day (D+1 vs D+5) - 13 LDZs