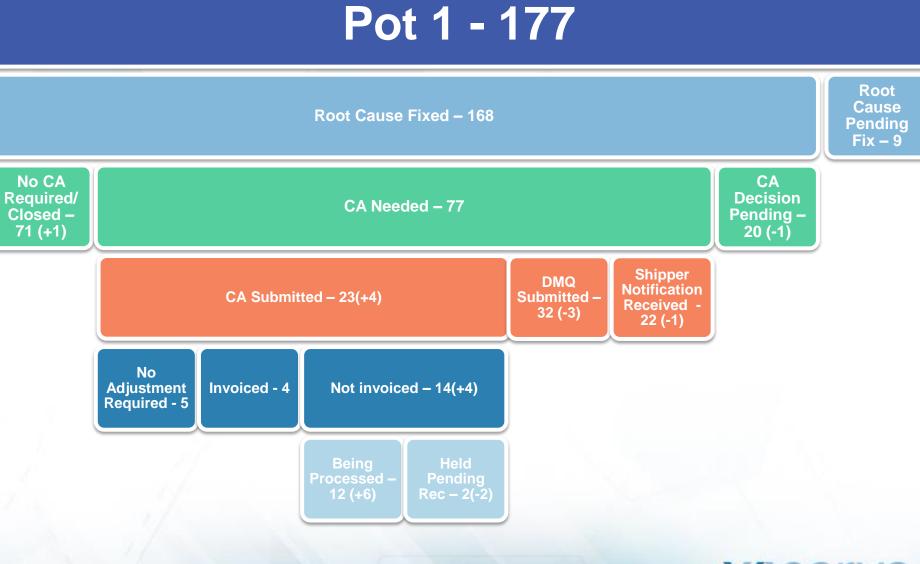

#### Pot 1 Key messages

Outstanding last week = 5

Closed this week = 0

**0** meter points still impacting UIG (estimated consumption not accurate)

| Row Labels                               | DMSP | N/A | SHIPPER | MAM | xos | Grand<br>Total |  |
|------------------------------------------|------|-----|---------|-----|-----|----------------|--|
| Assigned                                 | 0    | 0   | 0       | 0   | 0   | 0              |  |
| Closed                                   | 0    | 168 | 0       | 0   | 0   | 168            |  |
| Fix in Progress                          | 0    | 0   | 6       | 1   | 1   | 8              |  |
| New                                      | 0    | 0   | 0       | 0   | 0   | 0              |  |
| Monitor                                  | 1    | 0   | 0       | 0   | 0   | 1              |  |
| Failed                                   | 0    | 0   | 0       | 0   | 0   | 0              |  |
| Total                                    | 1    | 168 | 6       | 1   | 1   | 177            |  |
| Total number of meter point queries open |      |     |         |     |     |                |  |