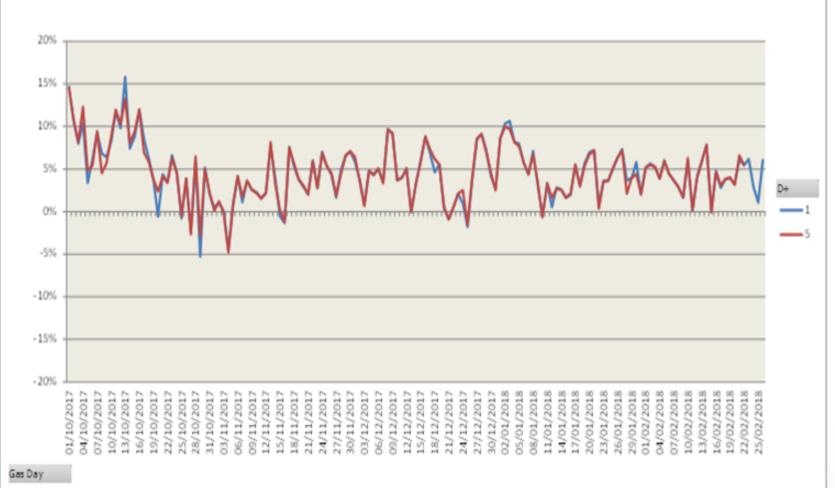

|  |
| Fix in Progress                          | 7    | 0   | 4       | 0   | 5   | 16             |  |
| Fixed                                    | 0    | 0   | 0       | 0   | 1   | 1              |  |
| New                                      | 0    | 0   | 0       | 0   | 11  | 11             |  |
| Monitor                                  | 0    | 0   | 0       | 0   | 0   | 0              |  |
| Total                                    | 11   | 132 | 10      | 3   | 18  | 174            |  |
| Total number of meter point queries open |      |     |         |     |     |                |  |



## **DM Financial Adjustments Progress**



#### **X**()serve

## **DM Financial Adjustments Burndown**

#### **DM Financial Adjustments Burndown**





## Latest UIG volatility





**X** serve