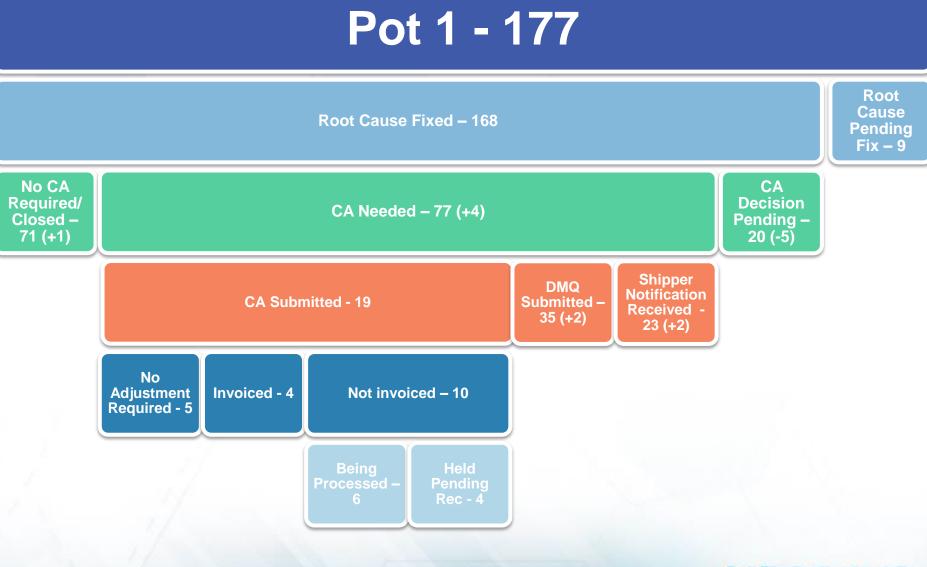

#### Pot 1 Key messages

Outstanding last week = 5

Closed this week = 0

**0** meter points still impacting UIG (estimated consumption not accurate)

| Row Labels                               | DMSP | N/A | SHIPPER | MAM | xos | Grand<br>Total |  |
|------------------------------------------|------|-----|---------|-----|-----|----------------|--|
| Assigned                                 | 0    | 0   | 0       | 0   | 0   | 0              |  |
| Closed                                   | 0    | 168 | 0       | 0   | 0   | 168            |  |
| Fix in Progress                          | 0    | 0   | 6       | 1   | 1   | 8              |  |
| New                                      | 0    | 0   | 0       | 0   | 0   | 0              |  |
| Monitor                                  | 0    | 0   | 0       | 1   | 0   | 1              |  |
| Failed                                   | 0    | 0   | 0       | 0   | 0   | 0              |  |
| Total                                    | 0    | 168 | 6       | 2   | 1   | 177            |  |
| Total number of meter point queries open |      |     |         |     |     |                |  |