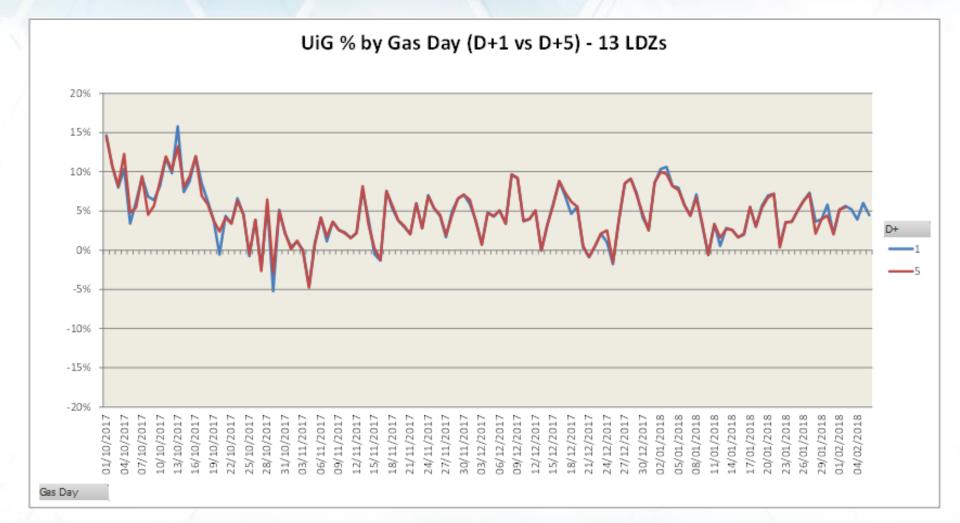

8            |  |
| Fix in Progress                          | 9    | 0   | 4       | 0   | 2   | 15             |  |
| Fixed                                    | 0    | 0   | 0       | 0   | 0   | 0              |  |
| New                                      | 0    | 0   | 0       | 0   | 0   | 0              |  |
| Monitor                                  | 0    | 0   | 0       | 0   | 0   | 0              |  |
| Total                                    | 14   | 128 | 9       | 3   | 0   | 159            |  |
| Total number of meter point queries open |      |     |         |     |     |                |  |



### **DM Financial Adjustments Progress**



#### **DM Financial Adjustments Burndown**



#### **DM Financial Adjustments Burndown**

### **X** serve

### Latest UIG volatility



**X** serve