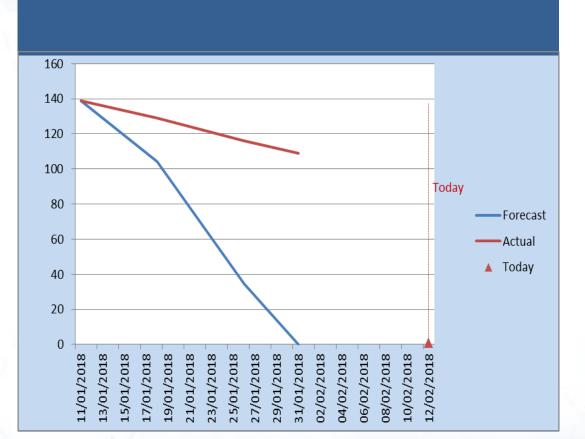

|  |
| Closed                                   | 0    | 128 | 0       | 0   | 0   | 128            |  |
| Fix in Progress                          | 9    | 0   | 4       | 0   | 2   | 15             |  |
| Fixed                                    | 0    | 0   | 0       | 0   | 0   | 0              |  |
| New                                      | 0    | 0   | 0       | 0   | 0   | 0              |  |
| Monitor                                  | 0    | 0   | 0       | 0   | 0   | 0              |  |
| Total                                    | 14   | 128 | 9       | 3   | 0   | 159            |  |
| Total number of meter point queries open |      |     |         |     |     |                |  |



### **DM Financial Adjustments Progress**



#### **DM Financial Adjustments Burndown**



#### **DM Financial Adjustments Burndown**

### **X** serve

### Latest UIG volatility



**X** serve