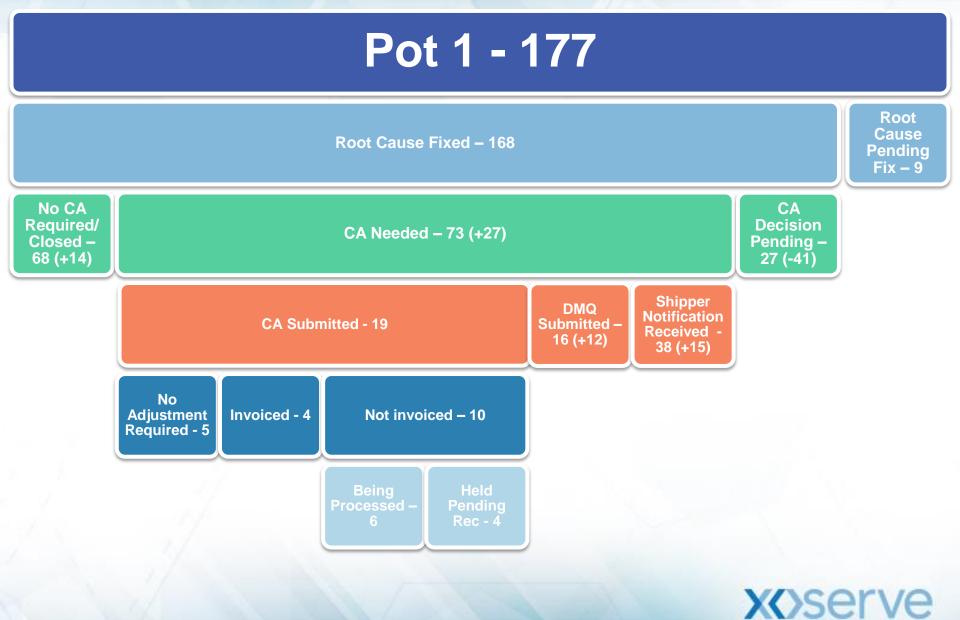

#### Pot 1 Key messages

Outstanding last week = 5

Closed this week = 0

**0** meter points still impacting UIG (estimated consumption not accurate)

| Row Labels                               | DMSP | N/A | SHIPPER | MAM | XOS | Grand<br>Total |  |
|------------------------------------------|------|-----|---------|-----|-----|----------------|--|
| Assigned                                 | 0    | 0   | 0       | 0   | 0   | 0              |  |
| Closed                                   | 0    | 168 | 0       | 0   | 0   | 168            |  |
| Fix in Progress                          | 0    | 0   | 6       | 1   | 1   | 8              |  |
| New                                      | 0    | 0   | 0       | 0   | 0   | 0              |  |
| Monitor                                  | 0    | 0   | 0       | 1   | 0   | 1              |  |
| Failed                                   | 0    | 0   | 0       | 0   | 0   | 0              |  |
| Total                                    | 0    | 168 | 6       | 2   | 1   | 177            |  |
| Total number of meter point queries open |      |     |         |     |     |                |  |