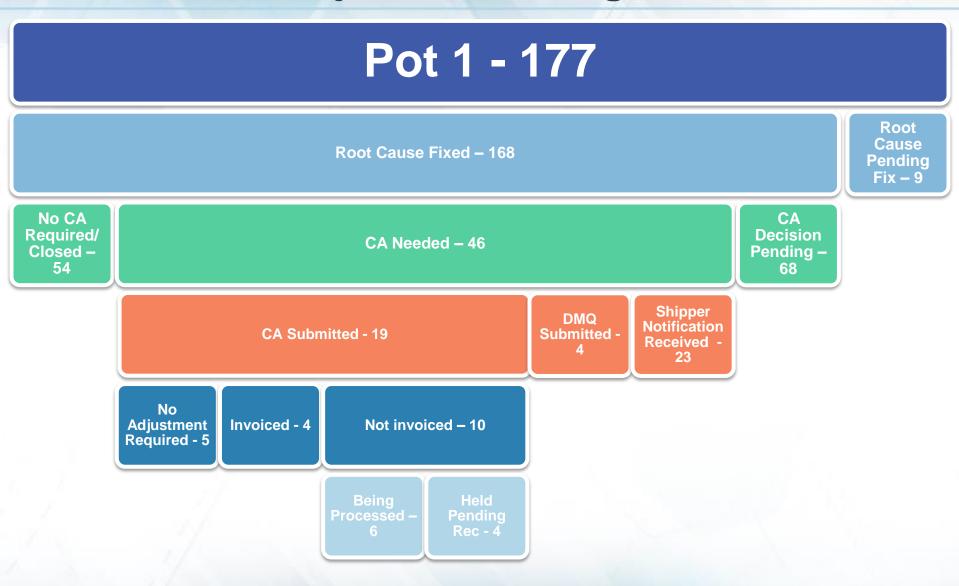

#### Pot 1 Key messages

Outstanding last week = 5

Closed this week = 0

**0** meter points still impacting UIG (estimated consumption not accurate)

| Row Labels                               | DMSP | N/A | SHIPPER | MAM | xos | Grand<br>Total |  |
|------------------------------------------|------|-----|---------|-----|-----|----------------|--|
| Assigned                                 | 0    | 0   | 0       | 0   | 0   | 0              |  |
| Closed                                   | 0    | 168 | 0       | 0   | 0   | 168            |  |
| Fix in Progress                          | 0    | 0   | 6       | 1   | 1   | 8              |  |
| New                                      | 0    | 0   | 0       | 0   | 0   | 0              |  |
| Monitor                                  | 0    | 0   | 0       | 1   | 0   | 1              |  |
| Failed                                   | 0    | 0   | 0       | 0   | 0   | 0              |  |
| Total                                    | 0    | 168 | 6       | 2   | 1   | 177            |  |
| Total number of meter point queries open |      |     |         |     |     |                |  |