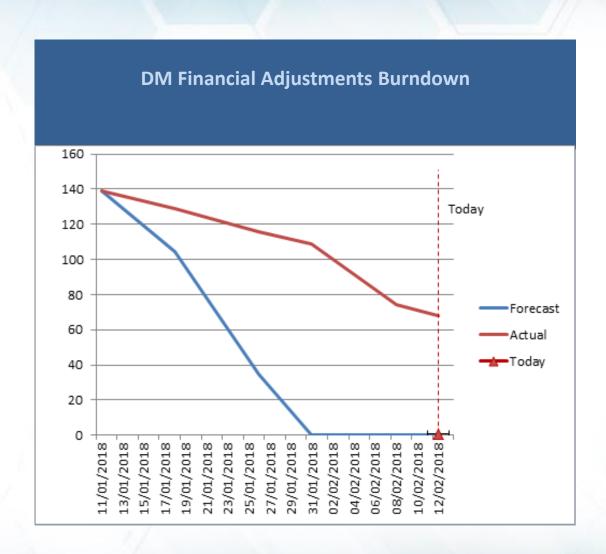

## **DM Financial Adjustments Progress**

### **DM Financial Adjustments Burndown**