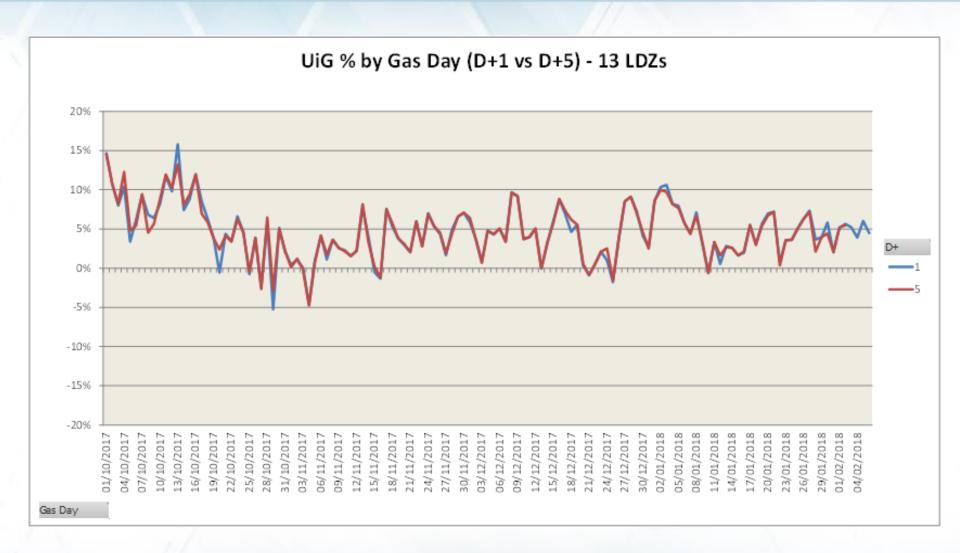

| 0    | 122 | 0       | 0   | 0   | 122            |  |
| Fix in Progress                          | 6    | 0   | 4       | 1   | 2   | 13             |  |
| Fixed                                    | 0    | 0   | 0       | 0   | 0   | 0              |  |
| New                                      | 0    | 0   | 0       | 0   | 11  | 11             |  |
| Monitor                                  | 0    | 0   | 0       | 0   | 0   | 0              |  |
| Total                                    | 8    | 122 | 6       | 4   | 16  | 156            |  |
| Total number of meter point queries open |      |     |         |     |     |                |  |



## **DM Financial Adjustments Progress**





### **DM Financial Adjustments Burndown**





## **Latest UIG volatility**