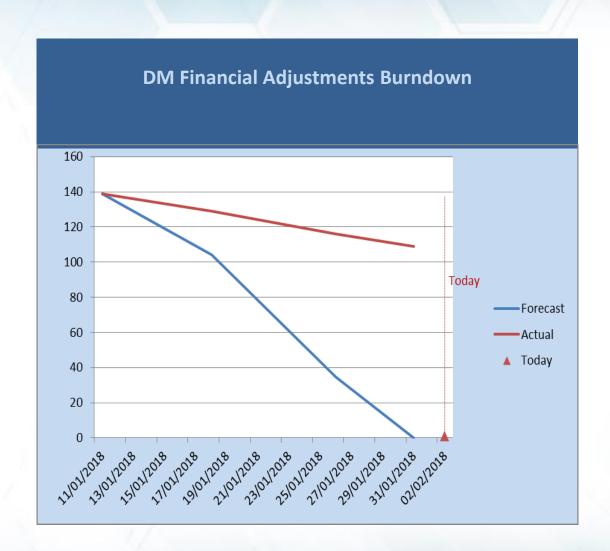

|  |
| Closed                                   | 0    | 121 | 0       | 0   | 0   | 121            |  |
| Fix in Progress                          | 6    | 0   | 4       | 1   | 2   | 13             |  |
| Fixed                                    | 0    | 0   | 0       | 0   | 0   | 0              |  |
| New                                      | 0    | 0   | 0       | 0   | 11  | 11             |  |
| Monitor                                  | 0    | 0   | 0       | 0   | 0   | 0              |  |
| Total                                    | 8    | 121 | 6       | 4   | 17  | 156            |  |
| Total number of meter point queries open |      |     |         |     |     |                |  |



### **DM Financial Adjustments Progress**





### **DM Financial Adjustments Burndown**





## **Latest UIG volatility**