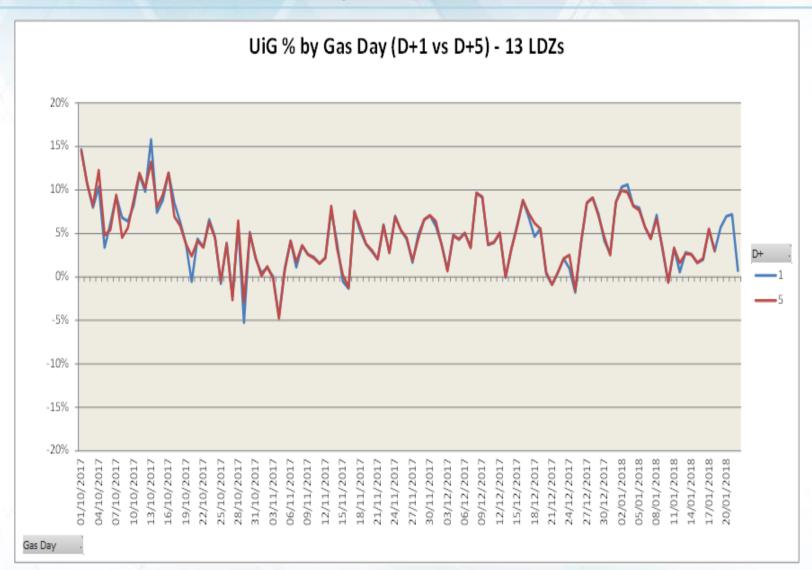

| 0    | 121 | 0       | 0   | 0   | 121            |  |
| Fix in Progress                          | 6    | 0   | 4       | 1   | 2   | 13             |  |
| Fixed                                    | 0    | 0   | 0       | 0   | 0   | 0              |  |
| New                                      | 0    | 0   | 0       | 0   | 11  | 11             |  |
| Monitor                                  | 0    | 0   | 0       | 0   | 0   | 0              |  |
| Total                                    | 8    | 121 | 6       | 4   | 17  | 156            |  |
| Total number of meter point queries open |      |     |         |     |     |                |  |



### **DM Financial Adjustments Progress**





### **DM Financial Adjustments Burndown**





## **Latest UIG volatility**