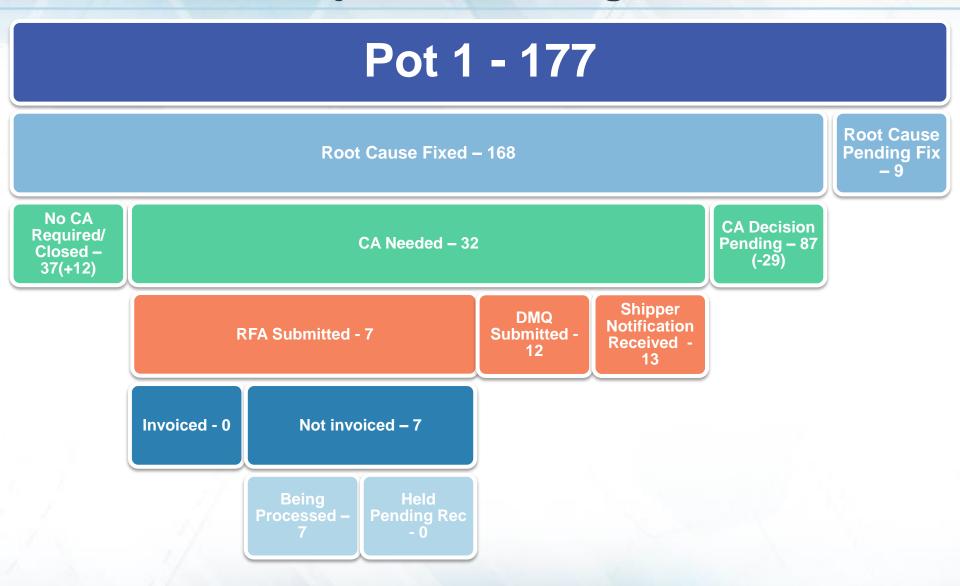

#### Pot 1 Key messages

Outstanding last week = 6

Closed this week = 1

**0** meter points still impacting UIG (estimated consumption not accurate)

| Row Labels                               | DMSP | N/A | SHIPPER | MAM | xos | Grand<br>Total |  |
|------------------------------------------|------|-----|---------|-----|-----|----------------|--|
| Assigned                                 | 0    | 0   | 0       | 0   | 0   | 0              |  |
| Closed                                   | 0    | 168 | 0       | 0   | 0   | 168            |  |
| Fix in Progress                          | 0    | 0   | 6       | 1   | 1   | 8              |  |
| New                                      | 0    | 0   | 0       | 0   | 0   | 0              |  |
| Monitor                                  | 0    | 0   | 0       | 1   | 0   | 1              |  |
| Failed                                   | 0    | 0   | 0       | 0   | 0   | 0              |  |
| Total                                    | 1    | 167 | 6       | 2   | 1   | 177            |  |
| Total number of meter point queries open |      |     |         |     |     |                |  |