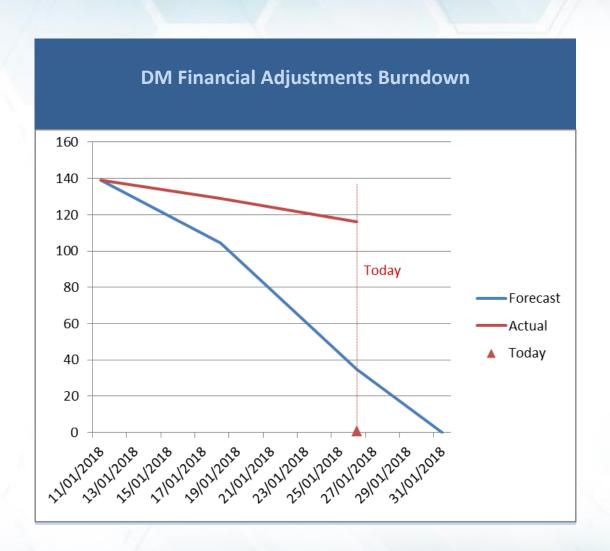

## **DM Financial Adjustments Progress**

### **DM Financial Adjustments Burndown**