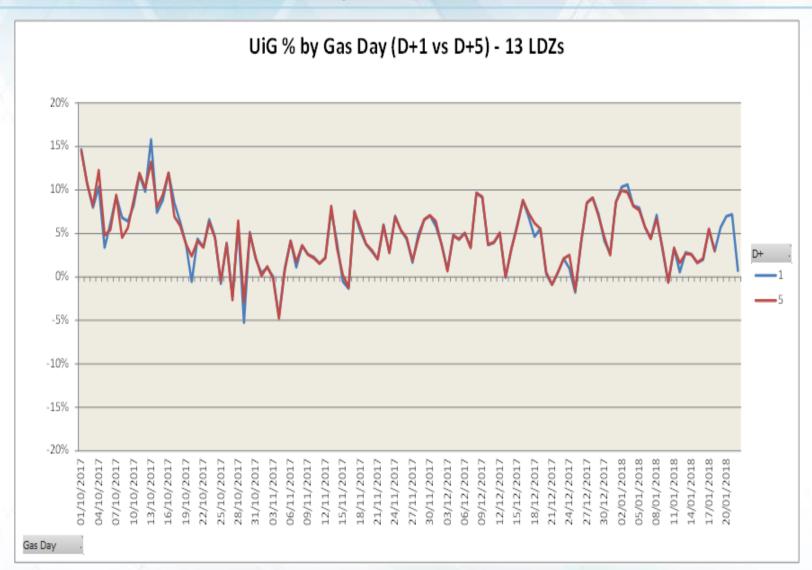

| 0    | 114 | 0       | 0   | 0   | 119            |  |
| Fix in Progress                          | 6    | 0   | 4       | 1   | 2   | 13             |  |
| Fixed                                    | 0    | 0   | 0       | 0   | 0   | 0              |  |
| New                                      | 0    | 0   | 0       | 0   | 10  | 10             |  |
| Monitor                                  | 0    | 0   | 0       | 0   | 0   | 0              |  |
| Total                                    | 8    | 114 | 6       | 3   | 12  | 150            |  |
| Total number of meter point queries open |      |     |         |     |     |                |  |



## **DM Financial Adjustments Progress**





### **DM Financial Adjustments Burndown**





# **Latest UIG volatility**