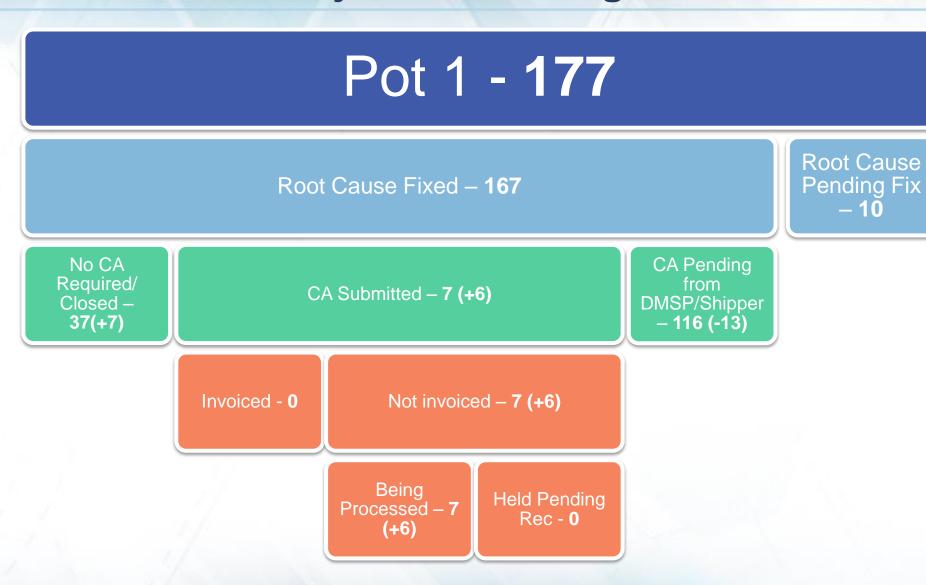

#### Pot 1 Key messages

Outstanding last week = 6

Closed this week = 0

**0** meter points still impacting UIG (estimated consumption not accurate)

| Row Labels                               | DMSP | N/A | SHIPPER | MAM | xos | Grand<br>Total |  |
|------------------------------------------|------|-----|---------|-----|-----|----------------|--|
| Assigned                                 | 0    | 0   | 0       | 0   | 0   | 0              |  |
| Closed                                   | 0    | 167 | 0       | 0   | 0   | 167            |  |
| Fix in Progress                          | 0    | 0   | 6       | 1   | 1   | 8              |  |
| New                                      | 0    | 0   | 0       | 0   | 0   | 0              |  |
| Monitor                                  | 1    | 0   | 0       | 1   | 0   | 2              |  |
| Failed                                   | 0    | 0   | 0       | 0   | 0   | 0              |  |
| Total                                    | 1    | 167 | 6       | 2   | 1   | 177            |  |
| Total number of meter point queries open |      |     |         |     |     |                |  |