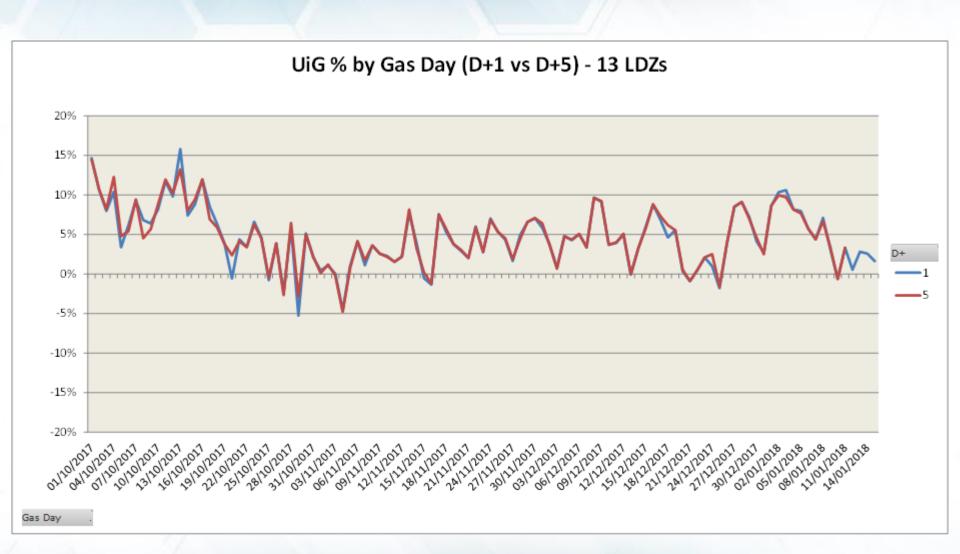

| 0    | 114 | 0       | 0   | 0   | 114            |  |
| Fix in Progress                          | 6    | 0   | 4       | 2   | 2   | 14             |  |
| Fixed                                    | 0    | 0   | 0       | 0   | 1   | 1              |  |
| New                                      | 0    | 0   | 0       | 0   | 2   | 2              |  |
| Monitor                                  | 0    | 0   | 0       | 0   | 0   | 0              |  |
| Total                                    | 8    | 113 | 8       | 6   | 5   | 140            |  |
| Total number of meter point queries open |      |     |         |     |     |                |  |



### **DM Financial Adjustments Progress**





### **DM Financial Adjustments Burndown**





## **Latest UIG volatility**