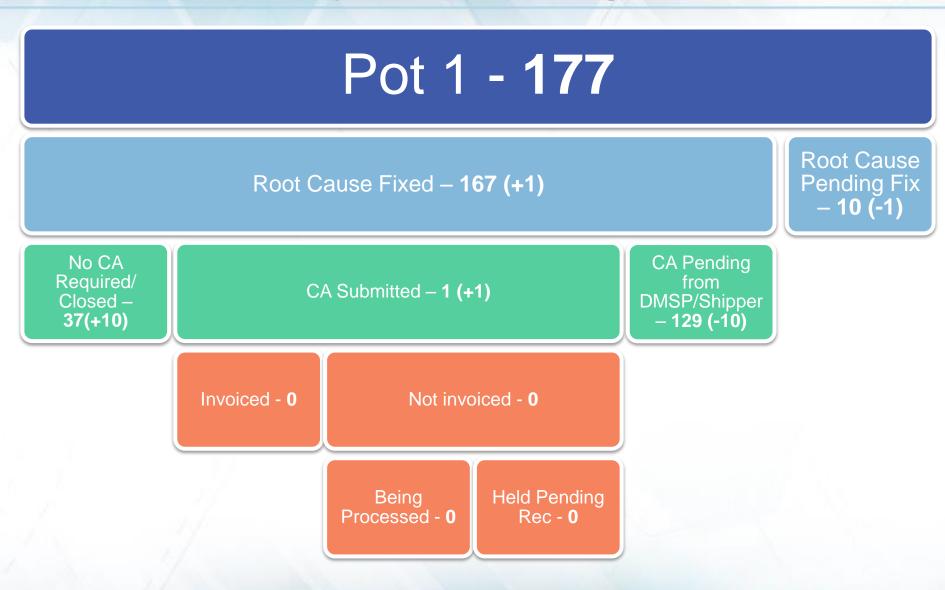

#### Pot 1 Key messages

Outstanding last week = 6

Closed this week = 0

**0** meter points still impacting UIG (estimated consumption not accurate)

| Row Labels                               | DMSP | N/A | SHIPPER | MAM | xos | Grand<br>Total |  |
|------------------------------------------|------|-----|---------|-----|-----|----------------|--|
| Assigned                                 | 0    | 0   | 0       | 0   | 0   | 0              |  |
| Closed                                   | 0    | 167 | 0       | 0   | 0   | 167            |  |
| Fix in Progress                          | 1    | 0   | 5       | 1   | 1   | 8              |  |
| New                                      | 0    | 0   | 0       | 0   | 0   | 0              |  |
| Monitor                                  | 1    | 0   | 0       | 1   | 0   | 2              |  |
| Failed                                   | 0    | 0   | 0       | 0   | 0   | 0              |  |
| Total                                    | 2    | 167 | 5       | 2   | 1   | 177            |  |
| Total number of meter point queries open |      |     |         |     |     |                |  |