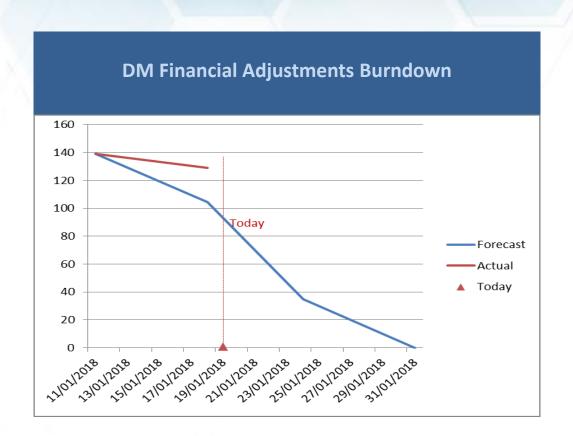

|  |
| Closed                                   | 0    | 114 | 0       | 0   | 0   | 114            |  |
| Fix in Progress                          | 6    | 0   | 4       | 2   | 2   | 14             |  |
| Fixed                                    | 0    | 0   | 0       | 0   | 1   | 1              |  |
| New                                      | 0    | 0   | 0       | 0   | 2   | 2              |  |
| Monitor                                  | 0    | 0   | 0       | 0   | 0   | 0              |  |
| Total                                    | 8    | 113 | 8       | 6   | 5   | 140            |  |
| Total number of meter point queries open |      |     |         |     |     |                |  |



### **DM Financial Adjustments Progress**





### **DM Financial Adjustments Burndown**





## **Latest UIG volatility**