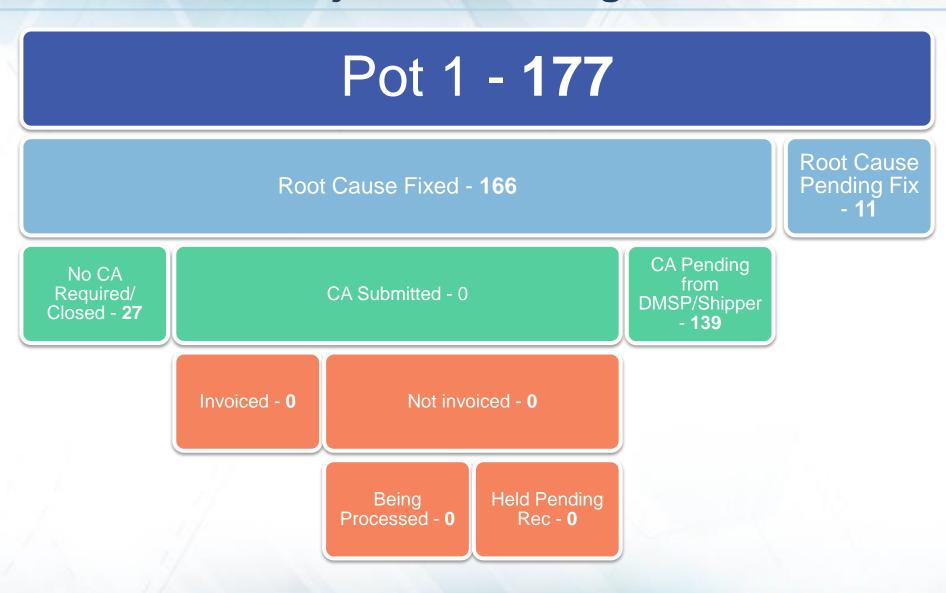

#### Pot 1 Key messages

Outstanding last week = 20

Closed this week = 10

**0** meter points still impacting UIG (estimated consumption not accurate)

| Row Labels                               | DMSP | N/A | SHIPPER | MAM | xos | Grand<br>Total |  |
|------------------------------------------|------|-----|---------|-----|-----|----------------|--|
| Assigned                                 | 0    | 0   | 0       | 0   | 0   | 0              |  |
| Closed                                   | 0    | 167 | 0       | 0   | 0   | 167            |  |
| Fix in Progress                          | 1    | 0   | 5       | 1   | 1   | 8              |  |
| New                                      | 0    | 0   | 0       | 0   | 0   | 0              |  |
| Monitor                                  | 1    | 0   | 0       | 1   | 0   | 2              |  |
| Failed                                   | 0    | 0   | 0       | 0   | 0   | 0              |  |
| Total                                    | 2    | 167 | 5       | 2   | 1   | 177            |  |
| Total number of meter point queries open |      |     |         |     |     |                |  |