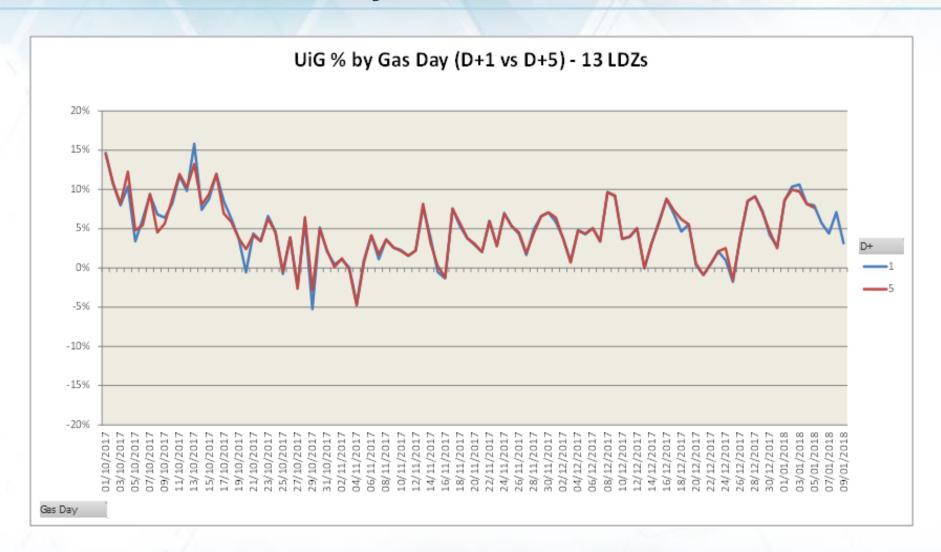

10             |  |
| Closed                                   | 0    | 113 | 0       | 0   | 0   | 113            |  |
| Fix in Progress                          | 6    | 0   | 5       | 2   | 1   | 14             |  |
| Fixed                                    | 0    | 0   | 0       | 0   | 0   | 0              |  |
| New                                      | 0    | 0   | 0       | 0   | 3   | 3              |  |
| Monitor                                  | 0    | 0   | 0       | 0   | 0   | 0              |  |
| Total                                    | 8    | 113 | 8       | 6   | 5   | 140            |  |
| Total number of meter point queries open |      |     |         |     |     |                |  |



## **DM Financial Adjustments Progress**





## **Latest UIG volatility**