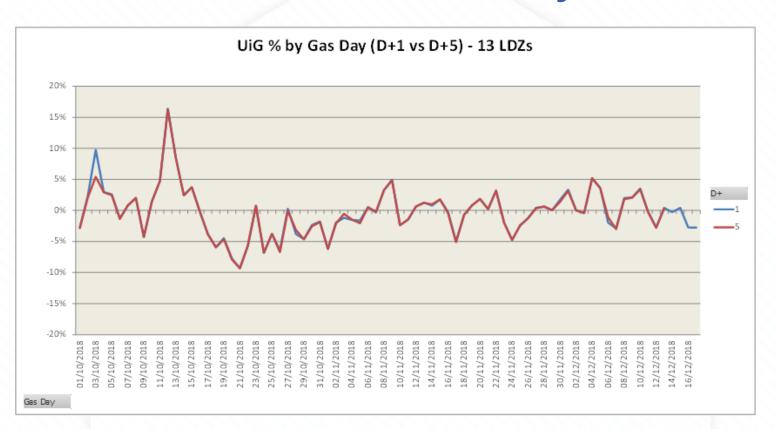

resolution

| CURRENT |                |      |  |  |
|---------|----------------|------|--|--|
| CLASS   | AQ ROLL (Kwh)  | MPRN |  |  |
| 1       | 9,790,576,406  | 40   |  |  |
| 2       | 333,423,941    | 21   |  |  |
| 3       | 0              | 0    |  |  |
| 4       | 177,418,161    | 6    |  |  |
|         | 10,301,418,508 | 67   |  |  |

Details of exposure MPRNs as of today

Site AQs provided at the request of industry parties.

Please note that site AQ is not an indicator of the amount of any likely consumption adjustment: this is dependent on the duration of the issue and the magnitude of the difference (if any) between original estimates and actual usage, and to what extent the business-as-usual processes have not corrected the billed position.

### **Latest UIG Volatility**