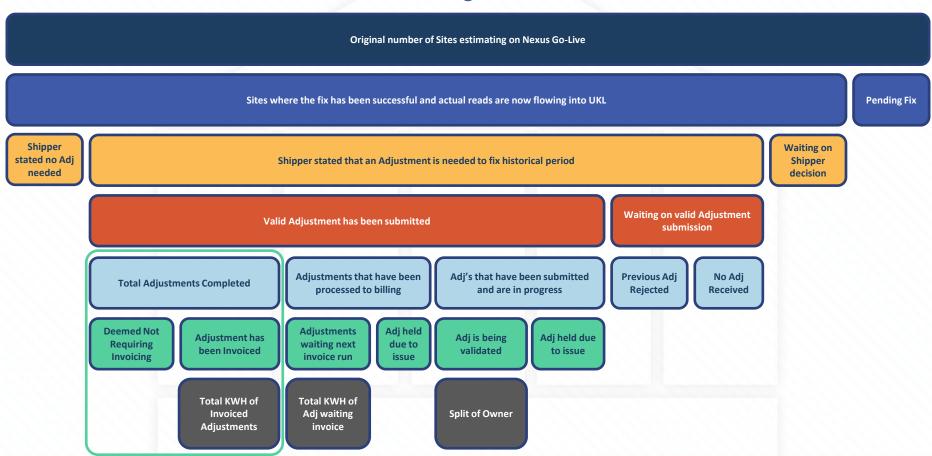

| Assigned                                  | 13   | 0   | 0       | 3   | 0   | 16          |
| Closed                                    | 0    | 245 | 0       | 0   | 0   | 245         |
| Fix in Progress                           | 0    | 0   | 0       | 0   | 2   | 2           |
| Fixed                                     | 0    | 0   | 0       | 0   | 0   | 0           |
| New                                       | 0    | 0   | 0       | 0   | 0   | 0           |
| Monitor                                   | 0    | 0   | 0       | 0   | 0   | 0           |
| Total                                     | 13   | 245 | 0       | 3   | 2   | 263         |
| Total number of meter point queries open: |      |     |         |     | 16  |             |

## **DM Financial Adjustments Guide**



## **DM Financial Adjustments Progress**



## **Exposure MPRNs - AQ & Class**

Exposure: Retrospective CA not yet invoiced = 67 (0)

[Root Cause Pending] + [CA Decision Pending] + [CA Needed] – [Invoiced]

| HISTORIC |                |      |  |  |
|----------|----------------|------|--|--|
| CLASS    | AQ ROLL (Kwh)  | MPRN |  |  |
| 1        | 14,534,819,022 | 67   |  |  |
| 2        | 0              | 0    |  |  |
| 3        | 0              | 0    |  |  |
| 4        | 0              | 0    |  |  |
|          | 14,534,819,022 | 67   |  |  |

Details of outstanding MPRNs when the issue was originally reported to investigate and attempt resolution

| CURRENT |                |      |  |  |
|---------|----------------|------|--|--|
| CLASS   | AQ ROLL (Kwh)  | MPRN |  |  |
| 1       | 9