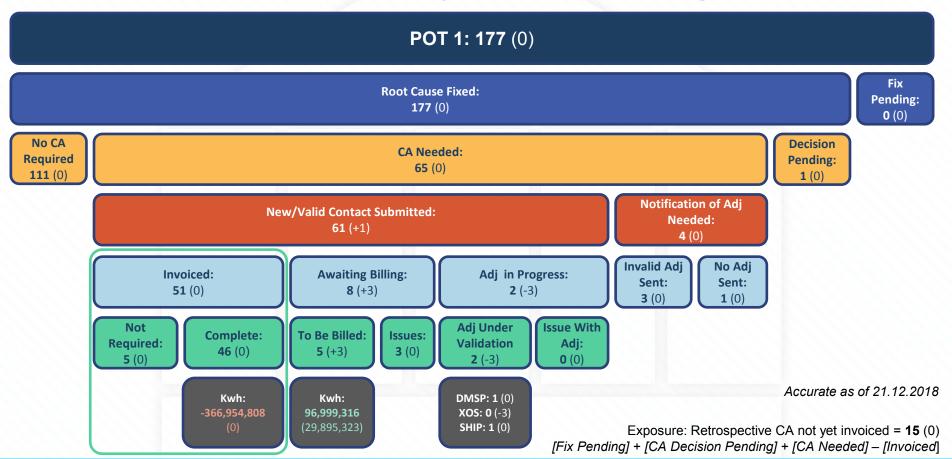

| 13   | 0   | 0       | 3   | 0   | 16          |
| Closed                                    | 0    | 245 | 0       | 0   | 0   | 245         |
| Fix in Progress                           | 0    | 0   | 0       | 0   | 2   | 2           |
| Fixed                                     | 0    | 0   | 0       | 0   | 0   | 0           |
| New                                       | 0    | 0   | 0       | 0   | 0   | 0           |
| Monitor                                   | 0    | 0   | 0       | 0   | 0   | 0           |
| Total                                     | 13   | 245 | 0       | 3   | 2   | 263         |
| Total number of meter point queries open: |      |     |         |     | 16  |             |

## **DM Financial Adjustments Guide**



## **DM Financial Adjustments Progress**



## **Exposure MPRNs - AQ & Class**

Exposure: Retrospective CA not yet invoiced = 67 (0)

[Root Cause Pending] + [CA Decision Pending] + [CA Needed] – [Invoiced]

| HISTORIC |                |      |  |  |
|----------|----------------|------|--|--|
| CLASS    | AQ ROLL (Kwh)  | MPRN |  |  |
| 1        | 14,534,819,022 | 67   |  |  |
| 2        | 0              | 0    |  |  |
| 3        | 0              | 0    |  |  |
| 4        | 0              | 0    |  |  |
|          | 14,534,819,022 | 67   |  |  |

Details of outstanding MPRNs when the issue was originally reported to investigate and attempt resolution

| CURRENT |                |      |  |  |
|---------|----------------|------|--|--|
| CLASS   | AQ ROLL (Kwh)  | MPRN |  |  |
| 1       | 9,790,576,406  | 40   |  |  |
| 2       | 333