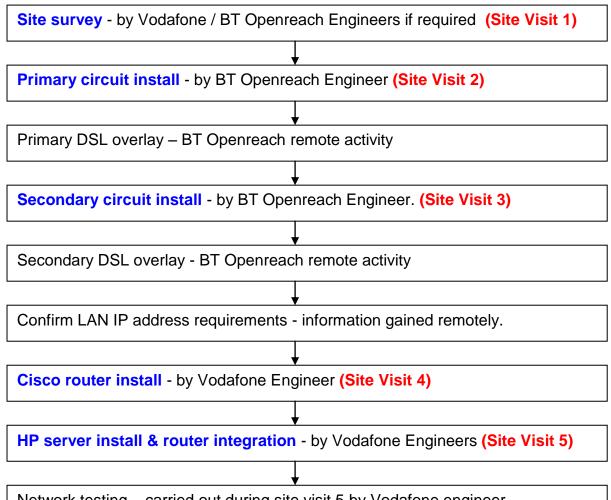

## IX Installation and Testing

Network testing – carried out during site visit 5 by Vodafone engineer

- Ping test from new router to Xoserve data centres
- Ping test from new server to Xoserve data centres
- Physical fail of primary circuit to ensure backup circuit functionality
- Physical fail of backup circuit to ensure primary circuit functionality
- Test Remote Desktop connectivity to server for Vodafone support
- Test Remote Management (ILO) connectivity to server for Vodafone
- Test Telnet connectivity to router for Vodafone support
- Connect laptop to Xoserve router and test connectivity to Gemini Citrix and
- Connect laptop and test FTP connectivity to server
- Site installation complete/handover